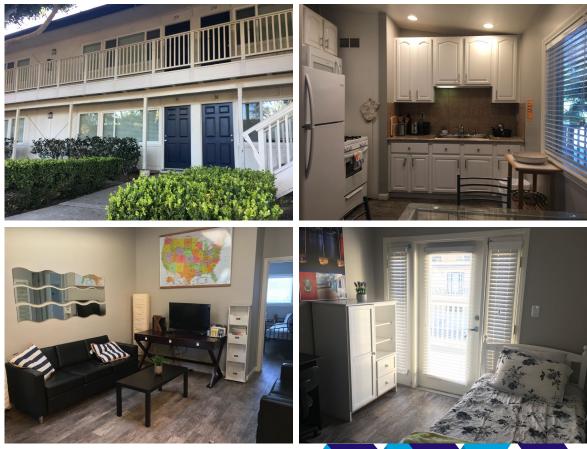

### Student Apartment La Brezza

Located only 1.2 miles away from the school and just walking distance from the famous Stearn Wharf and West Beach

Share Full kitchen with stove and cooking utensils included

For 18+ years old students

Max 3 students per apartment

Cleaning crew once a week