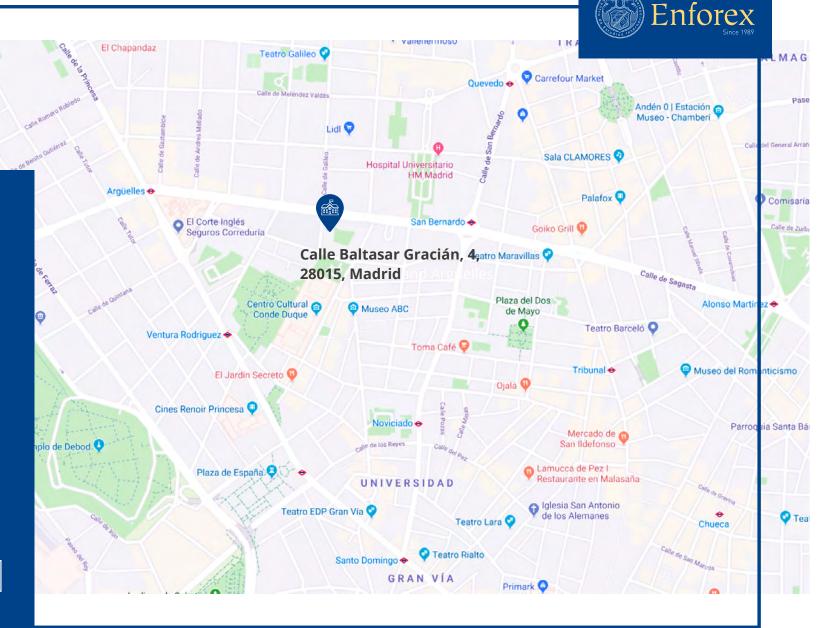

#### **OUR LOCATION**

 Our campus is in Madrid's university district, a young and vibrant neighborhood

Silo

Ermit io de

- 5-minute walk from the Plaza de España
- Metro stops: San Bernardo and Argüelles

View Google Maps