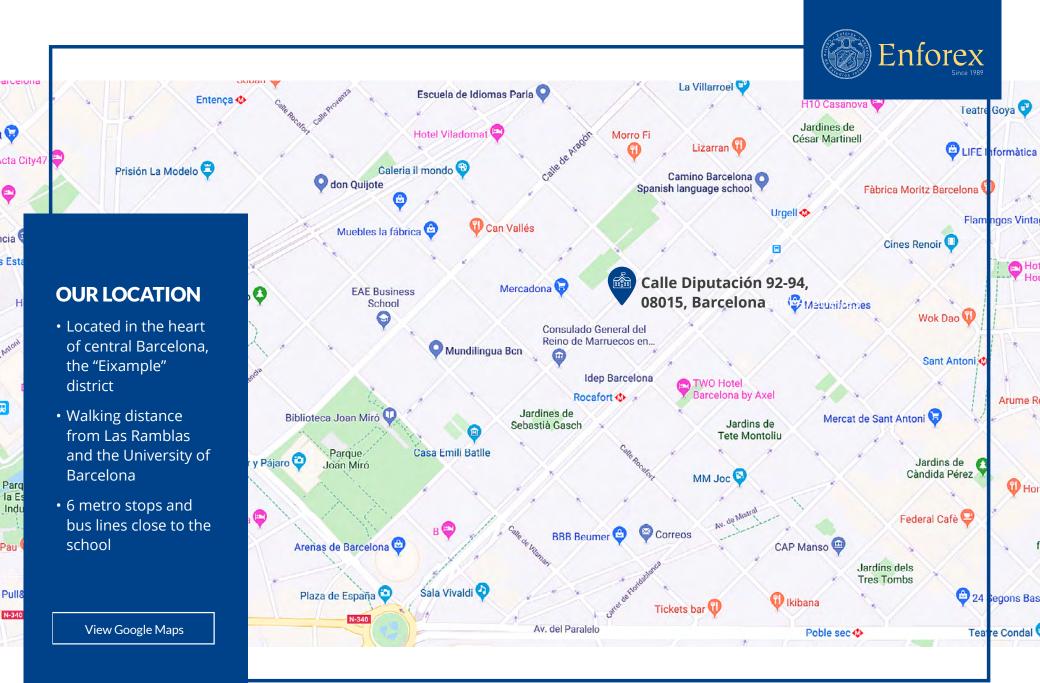

#### **OUR LOCATION**

Calle de San Quintin.

Flaza de

Montes

- Located in the heart of the city center
- A 5-minute walk to the beach
- Next to the Thyssen Museum
- You can get there by train or by bus (Línea Express A)