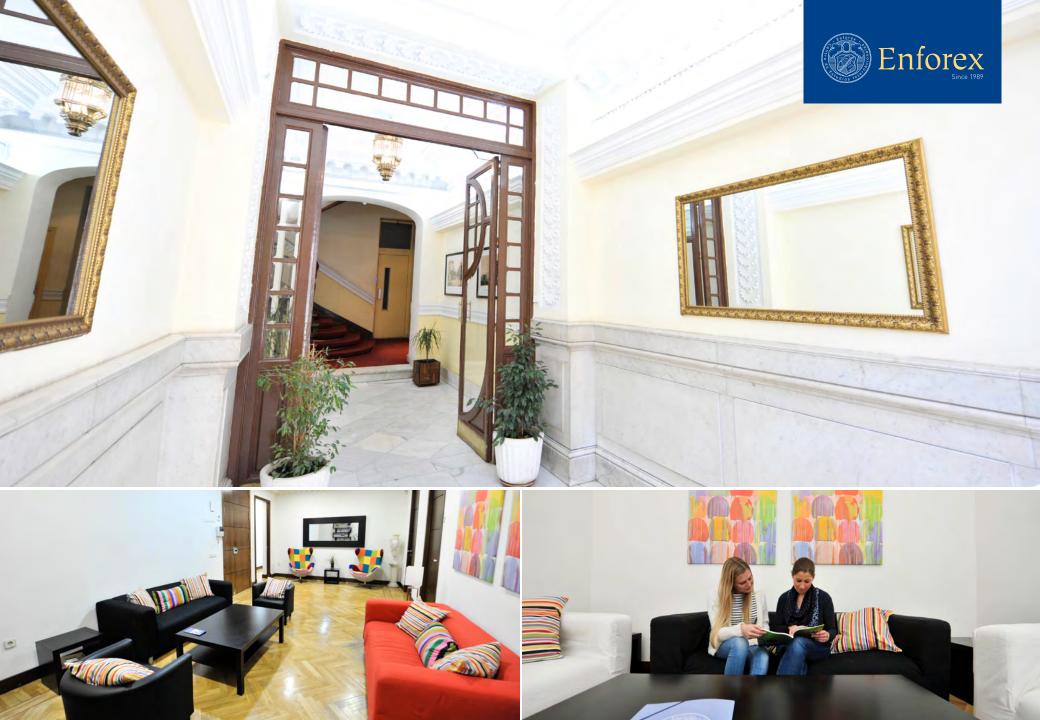

## Live our campus

- Beautiful historic building, recently restored, surrounded by a beautiful patio full of Andalusian columns
- 24 sunny spacious classroom
- Wi-Fi throughout the school
- Multimedia Room
- Spacious common areas
- Wheelchair access
- Wheelchair accessible elevator

### Live our campus

- A 2-story building with ample natural light
- 32 classrooms
- · Large common room with vending machines
- Computer lab with Internet access and Wi-Fi throughout the school
- Well-equipped library and video library
- Spacious central patio

### Live our campus

- 24 spacious classrooms, full of natural light
- Teachers' room
- Small cafeteria
- Big garden in front of the school
- Computer lab with Internet access (Wi-Fi throughout the school)
- Library and video room
- Spacious common areas