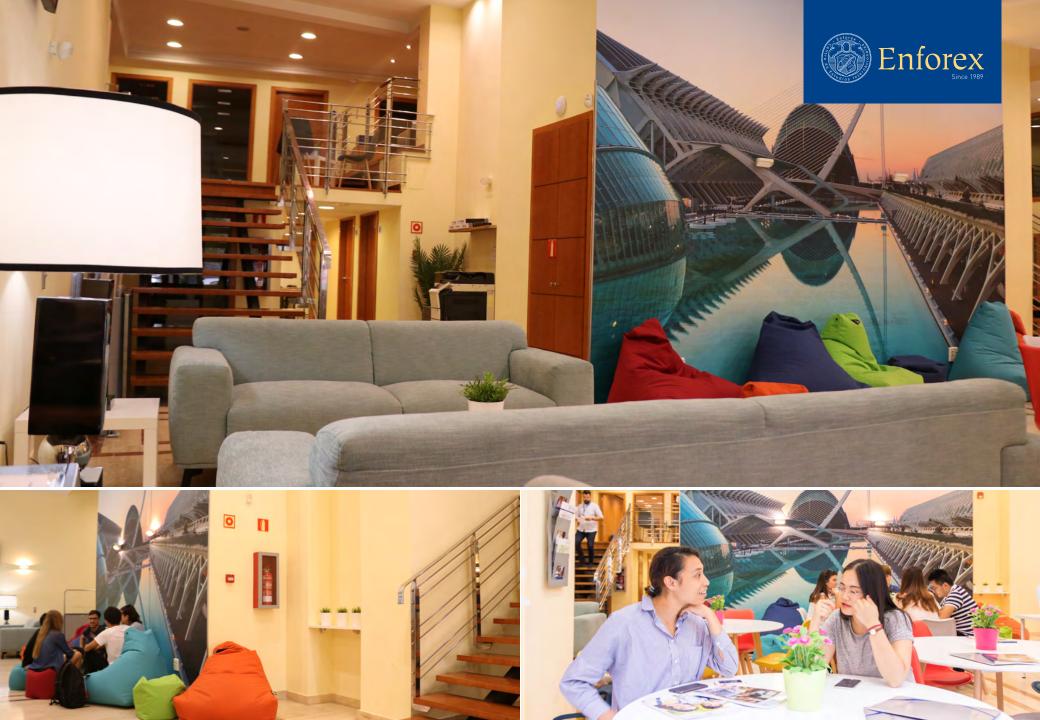

### Live our campus

- A 2-story building with ample natural light
- 32 classrooms
- · Large common room with vending machines
- Computer lab with Internet access and Wi-Fi throughout the school
- Well-equipped library and video library
- Spacious central patio

### Live our campus

- 24 spacious classrooms, full of natural light
- Teachers' room
- Small cafeteria
- Big garden in front of the school
- Computer lab with Internet access (Wi-Fi throughout the school)
- Library and video room
- Spacious common areas