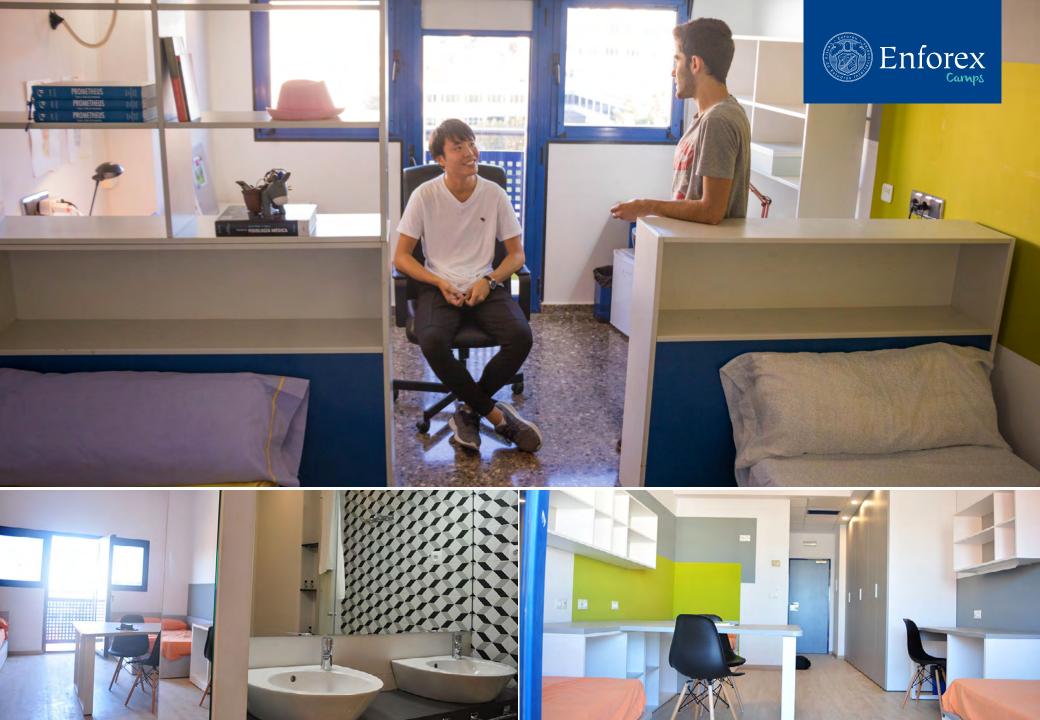

#### ENFOREX CAMPS BARCELONA BEACH

5 to 18 years old | single or double rooms with private bathroom

- <sup>o</sup> A modern building on a university campus surrounded by green areas near the beach
- <sup>o</sup> Spacious and bright single or double rooms with all the comforts, air conditioning and private bathroom
- <sup>o</sup> Located in a natural environment ideal for sports and activities on the university campus
- <sup>o</sup> Terrace with access to gardens
- <sup>o</sup> Next to the Olympic Canal to do water activities

#### ENFOREX CAMPS BARCELONA CENTRO

14 to 18 years old | single or double rooms with private bathroom

- Modern building on the University of Barcelona campus, in the heart of the city, near the beach and port.
- All rooms are exterior and fully equipped for your comfort
- <sup>o</sup> Wi-Fi in all studios and common areas
- Fitness Room

#### ENFOREX CAMPS MADRID

5 to 18 years old | single or double rooms with private bathroom

- <sup>o</sup> American-style campus, surrounded by gardens
- <sup>o</sup> Sports fields, swimming pool in the vicinity, tennis and paddle tennis courts, soccer fields, gym
- <sup>o</sup> Common areas, TV room, computer room
- <sup>o</sup> Bright and spacious single and double rooms with all the amenities needed for a comfortable stay
- <sup>0</sup> Nearby horseback riding facilities

#### ENFOREX CAMPS MALAGA

12 to 17 years old | double or triple rooms with private bathroom

- <sup>o</sup> Bright and spacious rooms in one of Spain's top boarding schools
- <sup>o</sup> A natural environment conducive to learning and adventure
- <sup>o</sup> A nearby beach
- <sup>o</sup> Game room, computer room, TV room, common areas
- <sup>o</sup> Gym, soccer field, swimming pool, obstacle course, paddle tennis courts, basketball courts