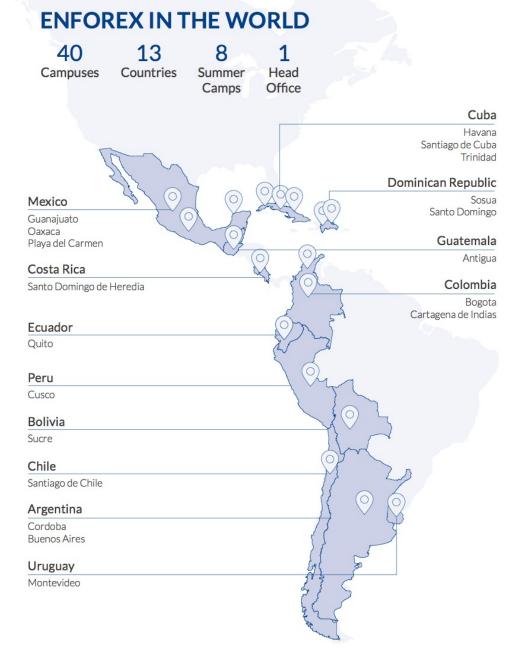

## **Highlights and sales pitch**

- » Combine 40 campuses, 32 destinations, and 13 countries in Spain and Latin America
- » More than 40,000 students from over 80 nationalities
- » Over 33 years of experience leading Spanish language teaching
- » All levels starting every Monday, all year round
- » Customer care in 9 different languages
- » One head office, one contact person
- » Partnership focus: 95% sales by agencies
- » More than 25 different programs

# Cultural Immersion Summer Programs and Junior Program IN SPAIN

8 Exclusive locations

5-18 years old

June, July and August

**60%** of our students are from Spain