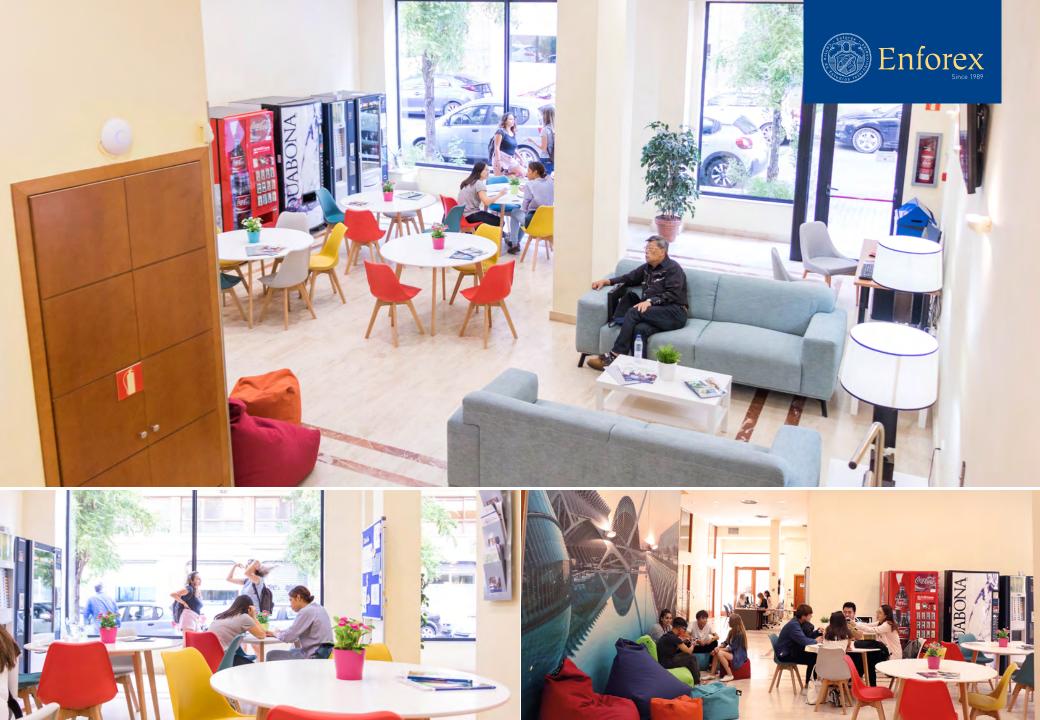

## Live our campus

- Beautiful historic building, recently restored, surrounded by a beautiful patio full of Andalusian columns
- 24 sunny spacious classroom
- Wi-Fi throughout the school
- Multimedia Room
- Spacious common areas
- Wheelchair access
- Wheelchair accessible elevator

### Live our campus

- A 2-story building with ample natural light
- 32 classrooms
- · Large common room with vending machines
- Computer lab with Internet access and Wi-Fi throughout the school
- Well-equipped library and video library
- Spacious central patio

### Live our campus

- 24 spacious classrooms, full of natural light
- Teachers' room
- Small cafeteria
- Big garden in front of the school
- Computer lab with Internet access (Wi-Fi throughout the school)
- Library and video room
- Spacious common areas