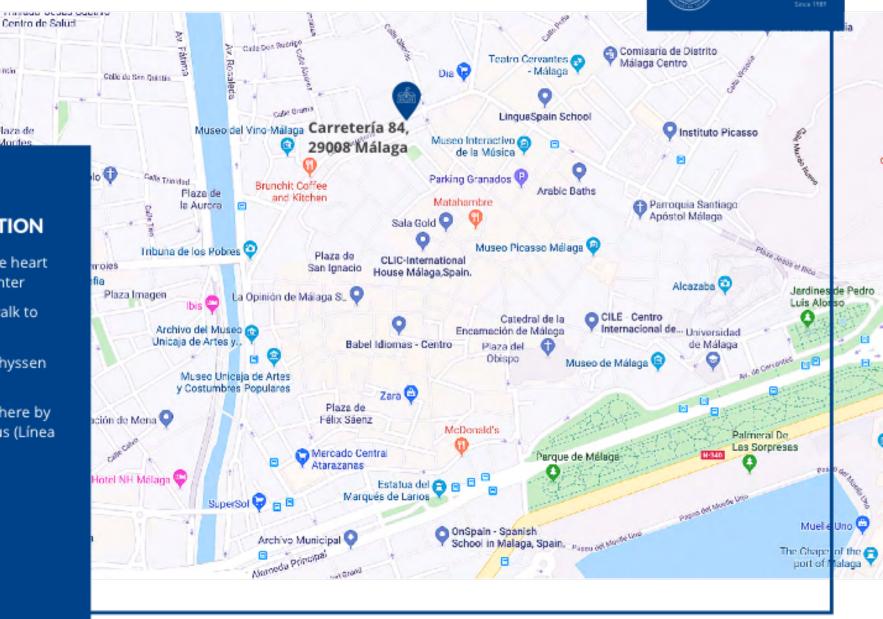

#### **OUR LOCATION**

Calle de San Quintin.

Flaza de

Montes

- Located in the heart of the city center
- A 5-minute walk to the beach
- Next to the Thyssen Museum
- You can get there by train or by bus (Línea Express A)