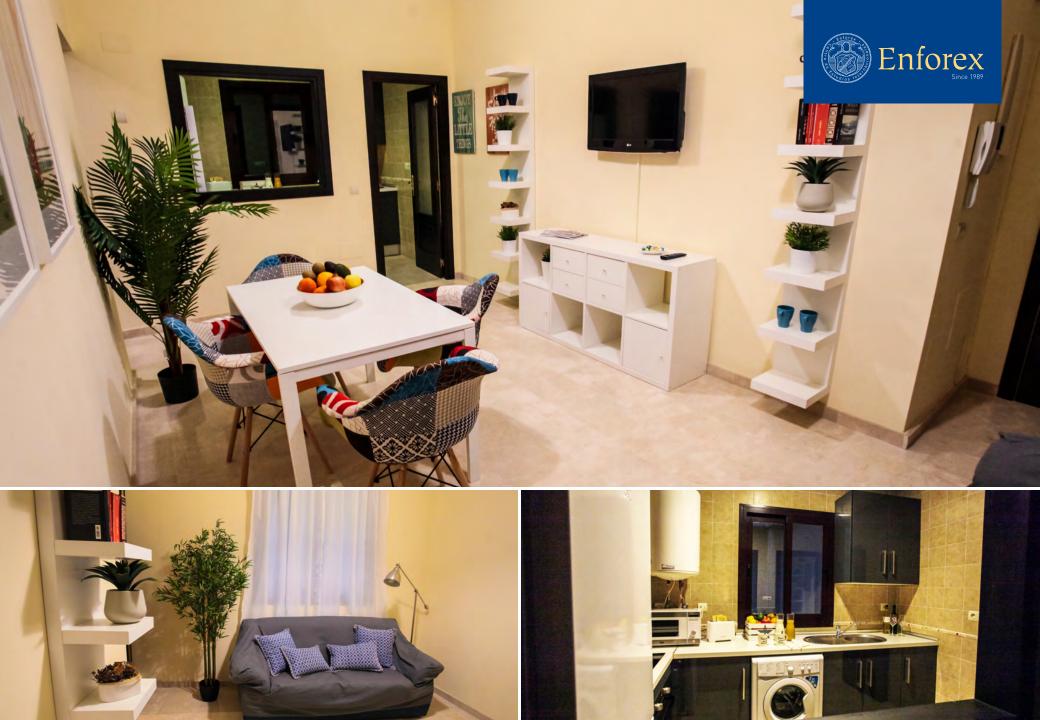

## Accommodation

- Homestay
- Student Residence
- Shared Student Apartment
- Private Apartment

- Spacious 4-story building (3,000 m<sup>2</sup>)
- 42 classrooms
- Computer lab with Internet access (Wi-Fi throughout the school)
- Teachers' meeting room
- 1,500 m<sup>2</sup> of gorgeous terraces
- Solarium open all year-round
- Wheelchair accessible elevator

## Accommodation

- Homestay
- Student Residence
- Shared Student Apartment
- Private Apartment