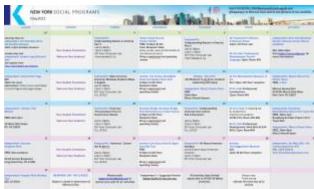

#### **Student Activities**

Daily teacher guided or independent activities:

 Broadway shows, museums, famous NYC landmarks and neighborhoods, ethnic cuisine, sporting events, bicycling, kayaking to name a few. Range in price: free > \$10 > \$25 > \$80

#### Students access calendar via:

- kaplan nyc instagram/facebook
- emailed to students each month
- weekly mentors video in classrooms reviewing activities