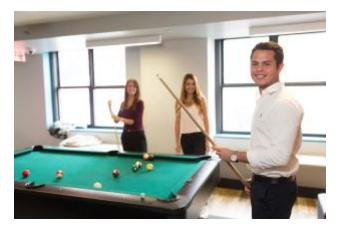

#### **Student Activities**

Daily teacher guided or independent activities:

 Broadway shows, museums, famous NYC landmarks and neighborhoods, ethnic cuisine, sporting events, bicycling, kayaking to name a few. Range in price: free > \$10 > \$25 > \$80

#### Students access calendar via:

- kaplan nyc instagram/facebook
- emailed to students each month
- weekly mentors video in classrooms reviewing activities