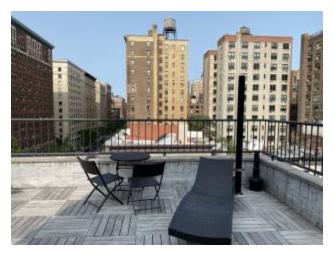

10 minute by subway

Small apartment building (ideal for professional and mature students)

Dormitory style single and twin rooms with private bath

Refrigerator and portable cook top in each room

New Yorker Residence

Midtown

#### 10 minutes by subway

#### Dormitory style single and twin rooms with private bath