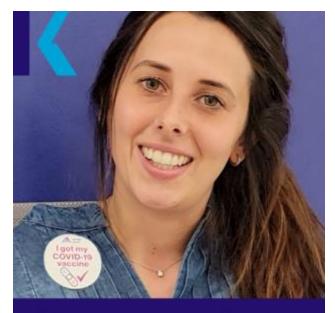

## CONGRATULATIONS GIULIA FOR GETTING VACCINATED

66 I got vaccinated the same day I registered. It was really easy 99

Giulia got her vaccine while studying with Kaplan International in New York