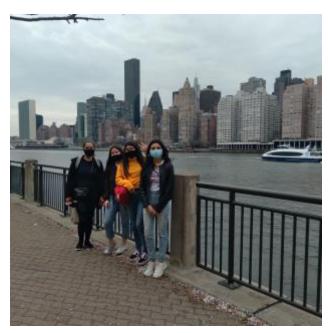

#### **Student Activities**

Daily teacher guided or independent activities:

 Broadway shows, museums, famous NYC landmarks and neighborhoods, ethnic cuisine, sporting events, bicycling, kayaking to name a few. Range in price: free > \$10 > \$25 > \$80

#### Students access calendar via:

- kaplan nyc instagram/facebook
- emailed to students each month
- weekly mentors video in classrooms reviewing activities