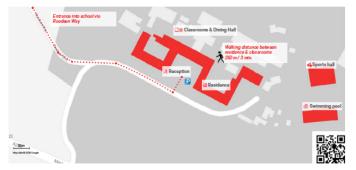

| Reception & campus | Roedean School   |
|--------------------|------------------|
| Roedean Way,       | Brighton BN2 5RQ |

#### Practical information

- Check-in Sunday: from 14:00 16:30
   Reception in main entrance of Rodean School
   Check-out Saturday: from 09:00 11:30
- Minimum stay one week
- £60 deposit to be paid in cash upon arrival
   It is refunded on departure day provided no
   damage has been caused and the room key
   is returned.
- Walking between campus buildings
   There are several different buildings on the
   secure school grounds. It is a 3-minute walk from
   the residence to the classrooms & dining hall and
   sports grounds.