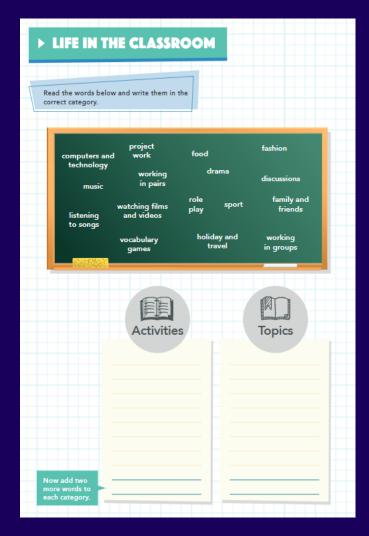

o view the In & Around Bath app

Click to view the In & Around Torquay app

Click to view the Towns & Cities app

Click to view the Events & Activities app





# 'My English Portfolio'



| > USEFUL INFORMATION                     |                                        |  |  |  |  |  |
|------------------------------------------|----------------------------------------|--|--|--|--|--|
| Homestay Host / Residence Name: Address: | Group Leader  Name:  Telephone number: |  |  |  |  |  |
| Telephone number:                        |                                        |  |  |  |  |  |
| School  Address:  Telephone number:      | Other Numbers  Taxi:  Others:          |  |  |  |  |  |
| ^ ∨ 2 of                                 | 54 Q Q D                               |  |  |  |  |  |











### ► PERSONAL SAFETY

Look at the following advice about your personal safety. Tick whether you agree or disagree with each statement.

### You should ..

never walk around alone at night.

bring lots of money to school.

drive on the right in the UK.

leave your bag unattended in public places.

always tell someone where you are going.

dial 999 if you lose your passport.

accept lifts from strangers if they offer.

keep expensive possessions out of sight.

only cross roads at pedestrian crossings.

not use illegal drugs.

run up and down stairs.

tell school staff or your homestay host if you feel ill.

obey curfew times.

keep the school emergency number with you at all times.







### **USEFUL PHRASES**

### ...meet people

- O Hi, I'm...
- O I'm from...(Spain / Tokyo)
- O Whe