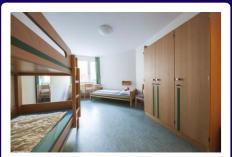

#### Currency Pounds sterling £

| lingle, twin or triple | Shared bathroom & tollet |
|------------------------|--------------------------|

#### **Facilities**

- Recently refurbished and attractive single, twin or triple bedrooms
- ✓ Desk, wardrobe, chair & lamp in rooms
- ✓ Lockable drawers in the bedroom
- ✓ Shared bathroom & toilet 1 bathroom & 1 toilet for every 4 students
- √ Common lounge area
- ✓ Bedsheets provided and changed weekly
- √ Free WiFi throughout the college campus
- Bright spacious classrooms
- Generous outdoor sports fields, indoor sports hall and on campus swimming pool
- Top location right by the sea on a secure campus