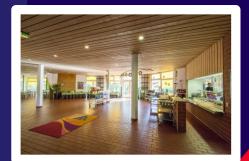

#### **Facilities**

- Recently refurbished and attractive single, twin or triple bedrooms
- ✓ Desk, wardrobe, chair & lamp in rooms
- ✓ Lockable drawers in the bedroom
- ✓ Shared bathroom & toilet 1 bathroom & 1 toilet for every 4 students
- √ Common lounge area
- ✓ Bedsheets provided and changed weekly
- √ Free WiFi throughout the college campus
- Bright spacious classrooms
- Generous outdoor sports fields, indoor sports hall and on campus swimming pool
- Top location right by the sea on a secure campus

#### Services

- Pocket money
   Camp managers keep student's money in a safe.

   Students can withdraw their money once daily.
- √ Free weekly room & bathroom cleaning
- Free laundry service
   Washing is organised for all students and done each weekend.
- Day camp
   students who already have accommodation can
   participate in the language courses, activities
   and excursions.