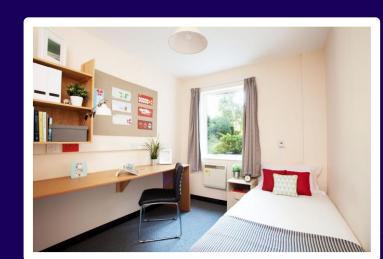

#### **Facilities**

- Recently refurbished and attractive single, twin or triple bedrooms
- ✓ Desk, wardrobe, chair & lamp in rooms
- ✓ Lockable drawers in the bedroom
- ✓ Shared bathroom & toilet 1 bathroom & 1 toilet for every 4 students
- √ Common lounge area
- ✓ Bedsheets provided and changed weekly
- √ Free WiFi throughout the college campus
- Bright spacious classrooms
- Generous outdoor sports fields, indoor sports hall and on campus swimming pool
- Top location right by the sea on a secure campus