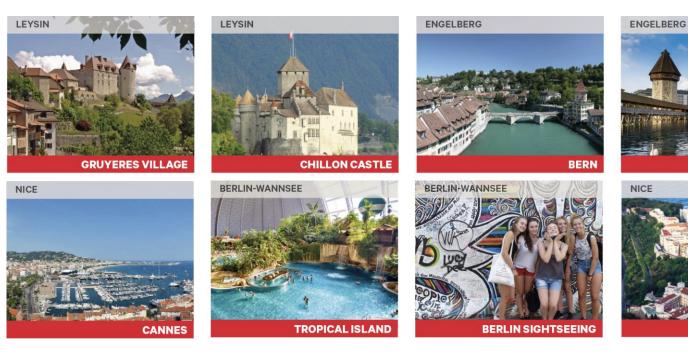

#### **Excursions:**

 Cailler chocolate factory, Gruyères village, Chillon castle, Labyrinth adventure park, Adventure park, Shopping & sightseeing in Lausanne, Vevey & Montreux, Olympic museum, Aquaparc, Vevey Alimentarium museum, Montreux Jazz festival, Bex Salt mines

### **Excursions:**

- Shopping & sightseeing in Lucerne (Chapel Bridge and Water Tower, the Lion Monument), in Zürich (Old town, Bahnhofstrasse, Lake Zurich), in Bern (Clock Tower, House of Parliament, the Bear Park, the Rose Garden, Lido) and in Interlaken
- Brunni toboggan run

### **Excursions:**

- Shopping & sightseeing in Nice, Cannes, Villefranche and in Antibes
- Oceanographic museum
- Caves of Saint Cézar
- Aqualand

#### **Excursions:**

- Shopping & sightseeing in
- Berlin Wall Memorial
- East-Side Gallery
- Anne Frank Centre
- Berlin Zoo
- Charlottenburg Castle
- Sightseeing in Potsdam
- Excursion to Tropical Island water park