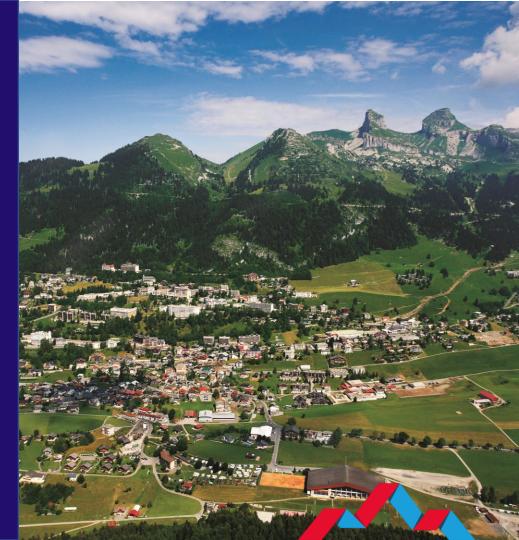

## SWITZERLAND

Leysin (8-17 | EN-FR) – Summer Leysin (8-17 | DE-EN-FR) – Fall & Spring

## **DESTINATION HIGHLIGHTS:**

- Wonderful mountain resort at 1'263 m altitude, a 3-star hotel with all classrooms, accommodation and dining under one roof
- Plenty of game areas and communal areas for students
- Attractive alpine-style bedrooms with private bathroom and balcony
- All bedrooms have balconies boasting impressive mountain views
- Comfortable & spacious classrooms for dynamic learning
- Free WiFi in the residence common area

## **SWITZERLAND**

Leysin Juniors (8-14) & Leysin Teens (13-17) | FR-EN => Summer Leysin (8-17) | FR-DE-EN => Fall & Spring

Accommodation:

Residence (Hotel\*\*\*)

Quadruple Rooms, Ensuite Bathrooms