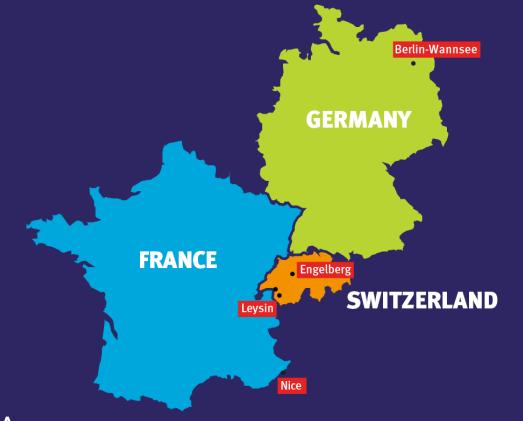

# WHERE ARE OUR SUMMER CAMPS IN 2021?

### GERMANY

Berlin Wannsee (DE-EN)

## SWITZERLAND

Engelberg (DE-EN) Leysin Juniors (FR-EN) Leysin Teens (FR-EN)

FRANCE Nice (FR-EN)

# LANGUAGES & AGES OVERVIEW PER LOCATION

- Switzerland, Engelberg => English | German => 10-17
- Switzerland, Leysin => English | French => 8-14 Juniors | 13-17 Teens
- Germany, Berlin Wannsee => English | German => 10-17
- France, Nice => English | French => 13-17