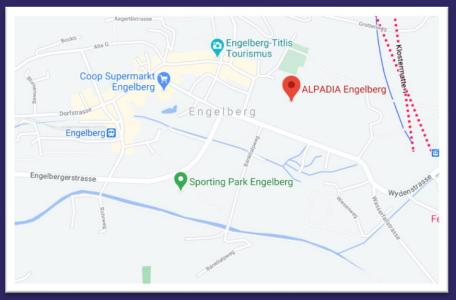

## Engelberg (10-17 | EN-DE)

## **DESTINATION HIGHLIGHTS:**

- Stunning Swiss resort at an altitude of 1'000m resort in a Swiss private school
- In a renovated 12th century Benedictine monastery
- Wonderful fresh alpine air with a wealth of outdoor fun
- Plenty of outdoor & indoor sports areas for students
- Great communal spaces for students to socialise
- Bright & spacious classrooms for dynamic learning
- Free WiFi in the residence common area
- Residence, dining and classrooms all under one roof

## **SWITZERLAND** Engelberg (10-17 | EN-DE)