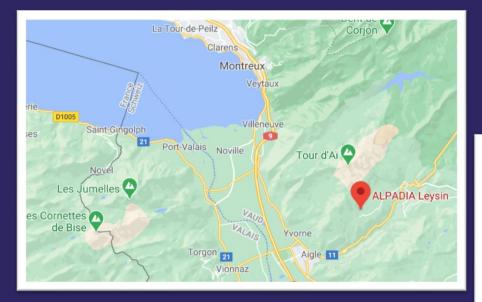

## SWITZERLAND

Leysin (8-17 | EN-FR) – Summer Leysin (8-17 | DE-EN-FR) – Fall & Spring

## **DESTINATION HIGHLIGHTS:**

- Wonderful mountain resort at 1'263 m altitude, a 3-star hotel with all classrooms, accommodation and dining under one roof
- Plenty of game areas and communal areas for students
- Attractive alpine-style bedrooms with private bathroom and balcony
- All bedrooms have balconies boasting impressive mountain views
- Comfortable & spacious classrooms for dynamic learning
- Free WiFi in the residence common area

## **SWITZERLAND**

Leysin Juniors (8-14) & Leysin Teens (13-17) | FR-EN => Summer Leysin (8-17) | FR-DE-EN => Fall & Spring

Accommodation:

Residence (Hotel\*\*\*)

Quadruple Rooms, Ensuite Bathrooms