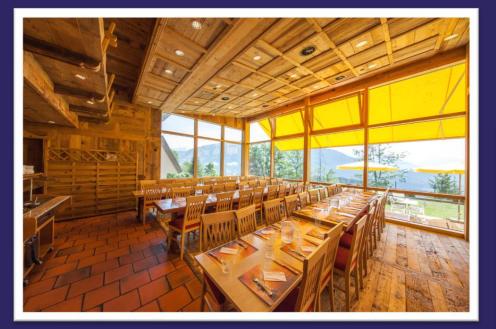

## **DESTINATION HIGHLIGHTS:**

- Wonderful mountain resort at 1'263 m altitude, a 3-star hotel with all classrooms, accommodation and dining under one roof
- Plenty of game areas and communal areas for students
- Attractive alpine-style bedrooms with private bathroom and balcony
- All bedrooms have balconies boasting impressive mountain views
- Comfortable & spacious classrooms for dynamic learning
- Free WiFi in the residence common area

## **SWITZERLAND**

Leysin Juniors (8-14) & Leysin Teens (13-17) | FR-EN => Summer Leysin (8-17) | FR-DE-EN => Fall & Spring

Accommodation:

Residence (Hotel\*\*\*)

Quadruple Rooms, Ensuite Bathrooms