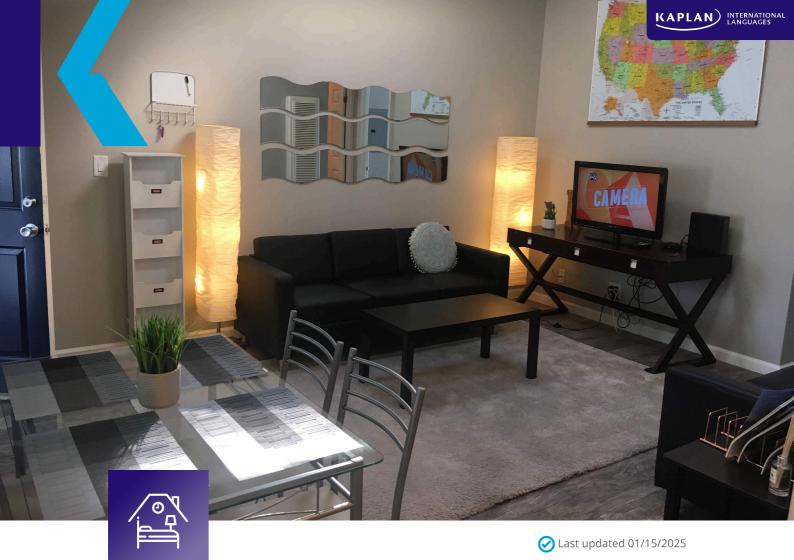

# STUDENT APARTMENTS - LA BREZZA

La Brezza offers a quintessential California living in the heart of Santa Barbara. The residence is near the beach, local dining areas and close to Santa Barbara downtown and Kaplan Santa Barbara. All apartments have two bedrooms, one full bathroom, kitchen with refrigerator, stove and microwave. La Brezza has a range of great amenities, including a pool, courtyard, barbecue area, laundry facilities, and bike racks. La Brezza is perfect for students who want to experience an American college environment.

#### ACCOMMODATION TYPE:

Single, deluxe, twin rooms. 2-bedroom apartments with shared bathroom and private kitchen.

#### KITCHEN:

Fridge, oven, stovetop, toaster, cutlery & crockery, kitchen utensils