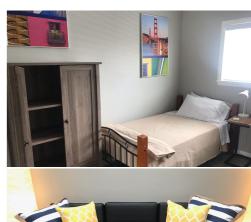

#### ACCOMMODATION TYPE:

Single room(s), twin room(s), 2-bedroom apartments, shared bathrooms, private kitchen for the apartment, lounge/ communal area, TV in the common area

#### BEDROOM:

Wardrobe/ closet, desk, lamp, chair