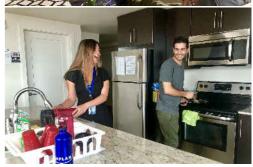

#### KITCHEN:

Stovetop, oven, dishwasher, microwave, refrigerator, coffee maker, toaster, pots & pans, crockery & cutlery, cooking utensils