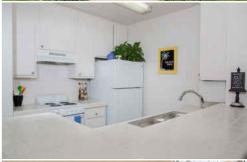

#### KITCHEN:

Stovetop, dishwasher, microwave, fridge, pots & pans, cooking utensils, crockery & cutlery