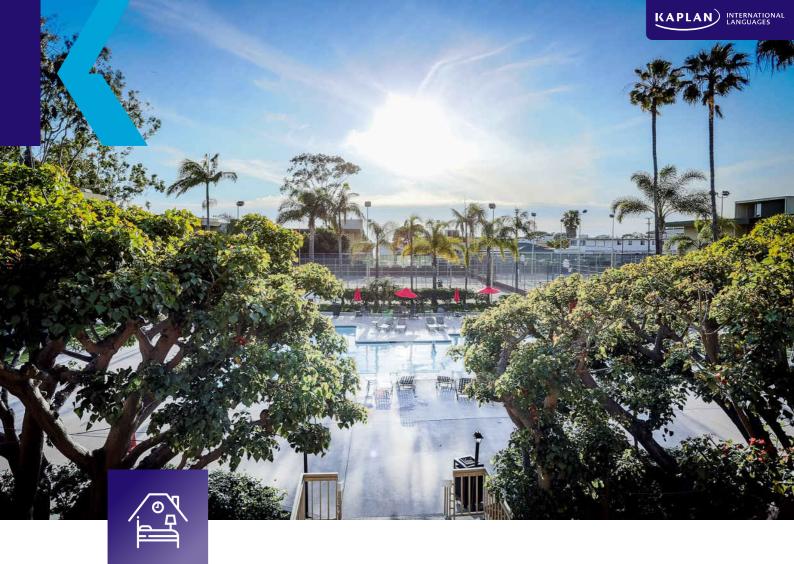

The complex has a range of amenities, including a heated swimming pool, Jacuzzis, tennis courts, fitness classes, spa, movie theatre, outdoor space, clubhouse, lounge, laundry facilities and an on-site property manager.

#### FACILITIES:

Sports center (free), swimming pool (free), jacuzzi, outdoor space, BBQ area, coin-operated laundry facilities, 30-seat movie theater, 4 tennis courts, 2 basketball courts, clubhouse, business center