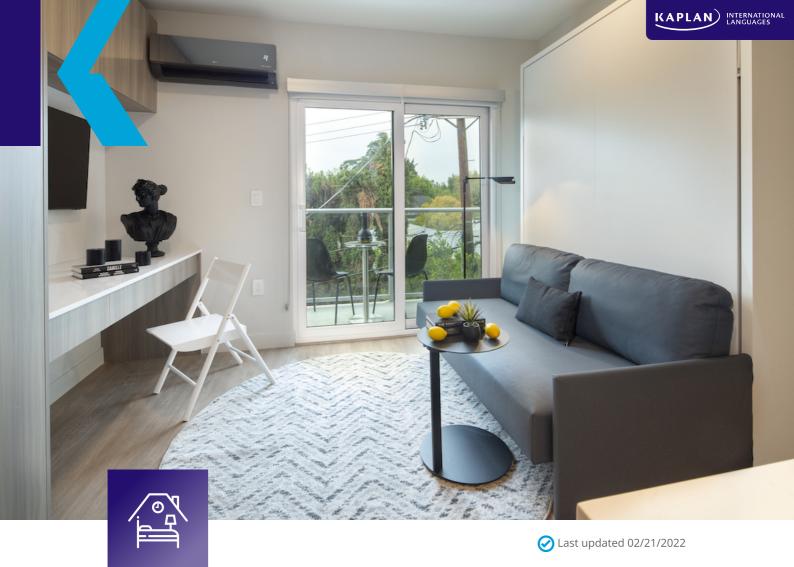

Rooms are modern and fully-furnished, featuring a private bathroom and a small living area with all utilities included. Common areas include a stocked kitchen and an in-unit washer and dryer, with complimentary weekly housekeeping and restocking of basic household supplies.

#### BEDROOM:

Desk, couch, murphy bed, storage space