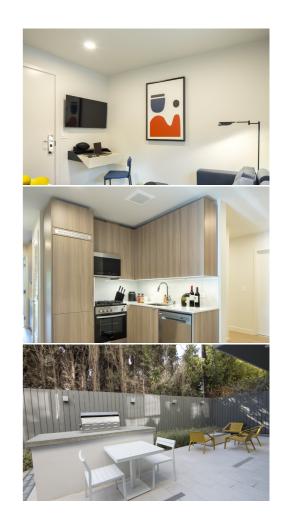

#### KITCHEN

Fully equipped kitchen with stainless steel appliances

#### FACILITIES:

Outdoor lounge with barbecue and firepit