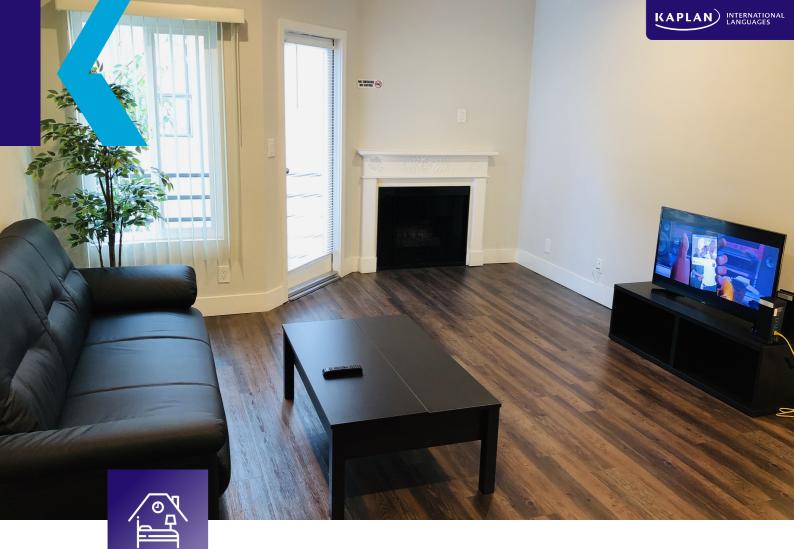

#### ACCOMMODATION TYPE:

2-bedroom apartment, single room(s), twin room(s), shared bathroom(s) in the apartment, private kitchen for the apartment, TV in the common area

#### SERVICES AVAILABLE:

Laundry (extra charge), Wi-Fi, linen and towels, cleaning service

#### BEDROOM:

Wardrobe/ closet, desk, lamp, chair