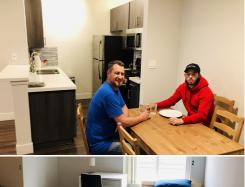

#### KITCHEN:

Pots & pans, cooking utensils, cutlery & crockery, microwave, oven, stovetop, kettle, fridge, iron and ironing board