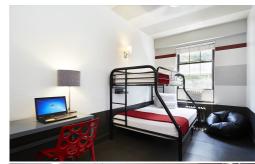

# CHICAGO STUDENT HOSTEL - GETAWAY

Located in Chicago's historic Lincoln Park, the Getaway Hostel provides prime amenities and comfort for the international traveler. The hostel is a close commute to Kaplan Chicago and steps away from many cafes and restaurants. Students will enjoy a myriad of amenities including a state-of-the-art communal kitchen offering free continental breakfast and coffee bar, games room, outdoor patio and barbecue and weekly social events. Single rooms with either shared or private bathroom and twin rooms with shared bathroom are available. Student rooms are equipped with bed, desk and chair, closet, laptop safe. Wi-fi and bed linens are provided free of charge. Disclaimer: Please contact your advisor for latest information.

#### KITCHEN:

Shared kitchen