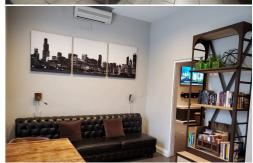

# CHICAGO STUDENT HOSTEL - GETAWAY

Located in Chicago's historic Lincoln Park, the Getaway Hostel provides prime amenities and comfort for the international traveler. The hostel is a close commute to Kaplan Chicago and steps away from many cafes and restaurants. Students will enjoy a myriad of amenities including a state-of-the-art communal kitchen offering free continental breakfast and coffee bar, games room, outdoor patio and barbecue and weekly social events. Single rooms with either shared or private bathroom and twin rooms with shared bathroom are available. Student rooms are equipped with bed, desk and chair, closet, laptop safe. Wi-fi and bed linens are provided free of charge. Disclaimer: Please contact your advisor for latest information.

#### FACILITIES:

Coin-operated laundry facilities, lounge with television and games, outside patio, free breakfast is served daily in their cafeteria from 7am - 9:30am.