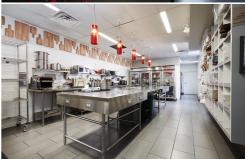

# CHICAGO STUDENT HOSTEL - GETAWAY

Located in Chicago's historic Lincoln Park, the Getaway Hostel provides prime amenities and comfort for the international traveler. The hostel is a close commute to Kaplan Chicago and steps away from many cafes and restaurants. Students will enjoy a myriad of amenities including a state-of-the-art communal kitchen offering free continental breakfast and coffee bar, games room, outdoor patio and barbecue and weekly social events. Single rooms with either shared or private bathroom and twin rooms with shared bathroom are available. Student rooms are equipped with bed, desk and chair, closet, laptop safe. Wi-fi and bed linens are provided free of charge. Disclaimer: Please contact your advisor for latest information.

#### BEDROOM:

Bed, closet, desk