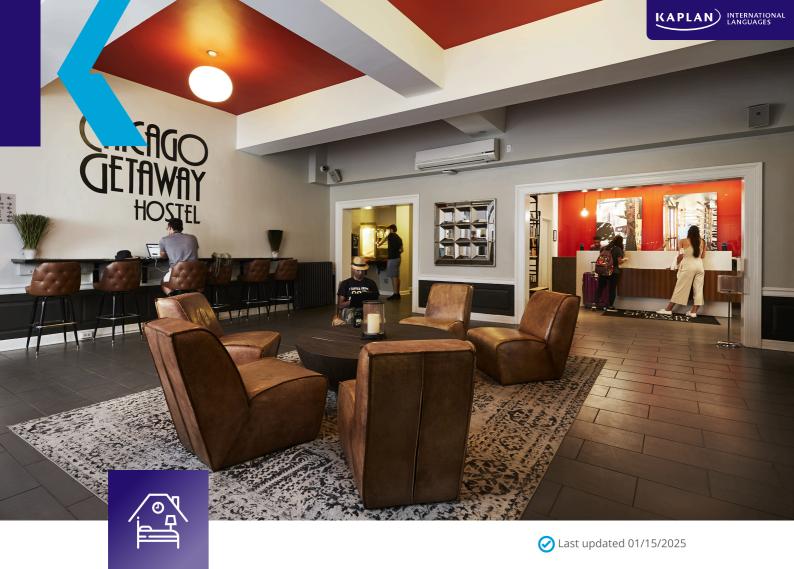

# CHICAGO STUDENT HOSTEL - GETAWAY

Located in Chicago's historic Lincoln Park, the Getaway Hostel provides prime amenities and comfort for the international traveler. The hostel is a close commute to Kaplan Chicago and steps away from many cafes and restaurants. Students will enjoy a myriad of amenities including a state-of-the-art communal kitchen offering free continental breakfast and coffee bar, games room, outdoor patio and barbecue and weekly social events. Single rooms with either shared or private bathroom and twin rooms with shared bathroom are available. Student rooms are equipped with bed, desk and chair, closet, laptop safe. Wi-fi and bed linens are provided free of charge. Disclaimer: Please contact your advisor for latest information.

#### FACILITIES:

Coin-operated laundry facilities, lounge with television and games, outside patio, free breakfast is served daily in their cafeteria from 7am - 9:30am.