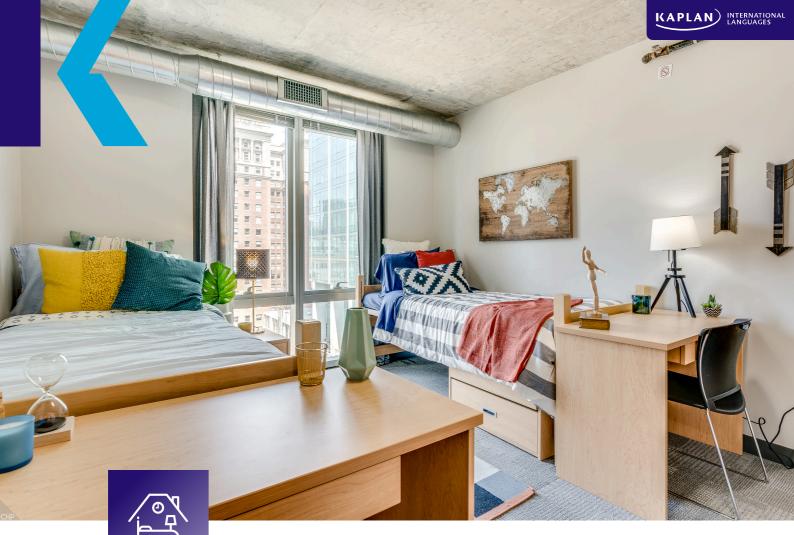

# THE FLATS STUDENT RESIDENCE

The Flats offers both studio apartments with ensuite kitchen and bathroom as well as shared apartments with single and twin rooms. Single and twin apartments feature bathroom, kitchen and living room shared with flatmates. The residence has on-site management and maintenance and hosts community events.

Facilities include a fully equipped kitchen with electric oven/range, microwave and refrigerator, an energy efficient heating and cooling system and individually locking bedroom doors. The building benefits from a gym, lounge space, library, laundry facilities, computer center, vending machines and WiFi.

### ACCOMMODATION TYPE:

Studio apartments: private ensuite bathroom and kitchen. Single and twin rooms in mixed gender apartments: kitchen, living/dining area and bathroom shared with other Kaplan students. Communal lounge/common area for the floor, study area for the floor, TV in the common area on floor

## BEDROOM:

Wardrobe/closet, desk, chair