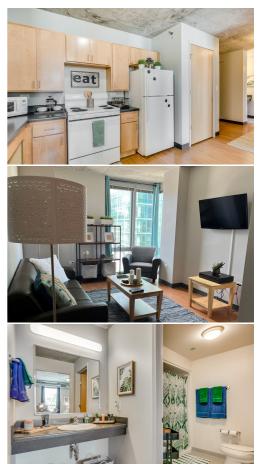

Facilities include a fully equipped kitchen with electric oven/range, microwave and refrigerator, an energy efficient heating and cooling system and individually locking bedroom doors. The building benefits from a gym, lounge space, library, laundry facilities, computer center, vending machines and WiFi.

## KITCHEN:

Pots & pans, utensils, cutlery & crockery, microwave, oven, stovetop, fridge, freezer

#### FACILITIES:

Gym, library, full indoor basketball court, yoga studio, computer lab