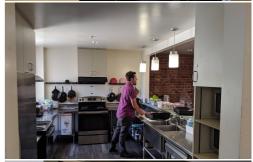

#### ACCOMMODATION TYPE:

Student halls / hostels, single and twin rooms, shared bathrooms, mixed gender bathrooms, communal kitchen for the halls/hostel, study area, dining area, TV in the common area

#### KITCHEN:

Pots & pans, cooking utensils (shared)