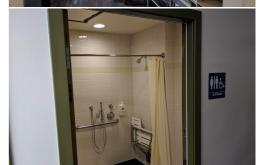

#### ACCOMMODATION TYPE:

Student halls / hostels, single and twin rooms, shared bathrooms, mixed gender bathrooms, communal kitchen for the halls/hostel, study area, dining area, TV in the common area