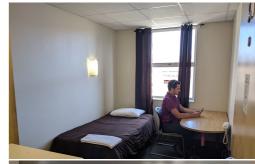

#### ACCOMMODATION TYPE:

Student halls / hostels, single and twin rooms, shared bathrooms, mixed gender bathrooms, communal kitchen for the halls/hostel, study area, dining area, TV in the common area

#### BEDROOM:

Wardrobe/ closet, desk, lamp, chair