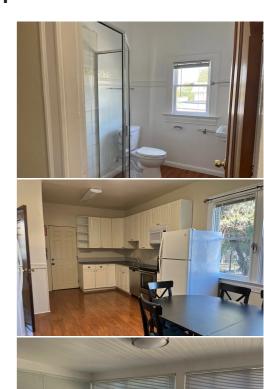

### ACCOMMODATION TYPE:

Multi-bedroom house, (house is mixed gender but bedrooms are not), shared and mixed male and female bathroom(s) in the house, shared kitchen, lounge/common area and dining area.

#### KITCHEN

Pots & pans, cooking utensils, microwave, stovetop, oven, fridge, dishwasher, Keurig coffee machine

#### FACILITIES:

Living room with TV, outdoor picnic tables and BBQ area