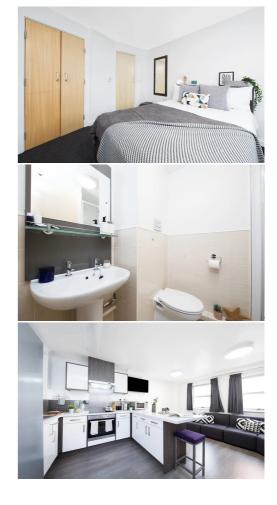

#### ACCOMMODATION TYPE:

Ensuite single bedrooms in cluster flats.

#### BEDROOM:

3/4 bed, desk & chair, drawers, wardrobe, under bed storage

#### KITCHEN:

Combi-oven, cookings hobs, fridge freezer, microwave, breakfast bar & stools