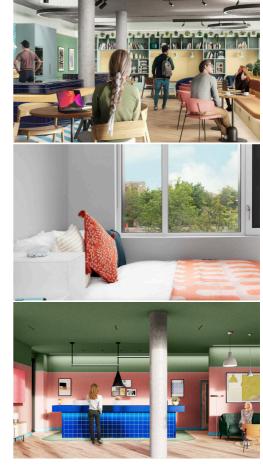

The residence itself offers modern ensuite rooms with bathrooms and shared kitchen. The beautiful common spaces include a cinema room and communal kitchen, as well as access to a gym.

Address: 1 Mulberry Walk, London, SE16 6BL

#### ACCOMMODATION TYPE:

Ensuite rooms - own bathroom, shared kitchen and shared communal living area. Rooms will be in flats of 4 to 6 Kaplan students, mixed nationalities and mixed genders.

#### BEDROOM:

Small double bed, wardrobe, desk, chair, mirror, lamp, storage and ensuite bathroom with shower, toilet and sink. All bedding is provided and included in the price. Towels and hairdryers are not provided.

## KITCHEN:

Oven / hob / microwave, fridge, freezer and all crockery and utensils provided

## FACILITIES:

Gym, courtyard, study hubs, cinema room