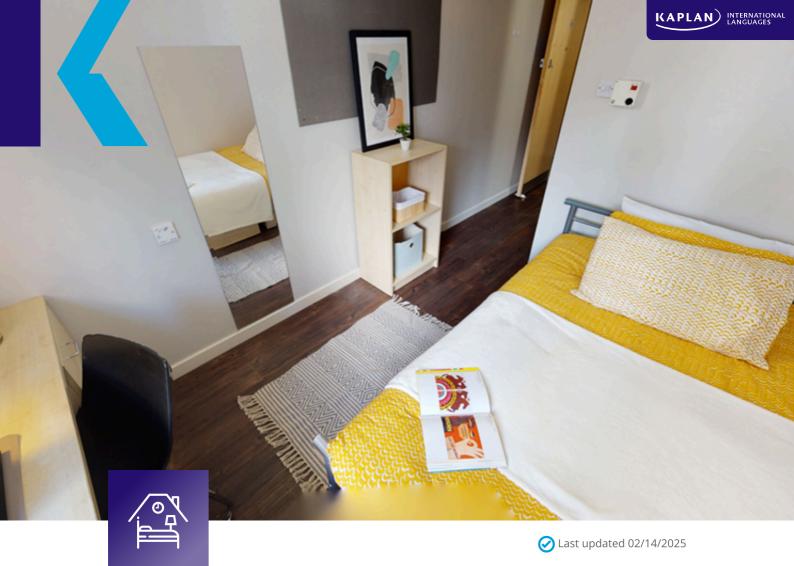

## BEDROOM:

Small double bed, wardrobe, desk, chair, mirror, lamp, storage and ensuite bathroom with shower, toilet and sink. All bedding is provided and included in the price. Towels and hairdryers are not provided.