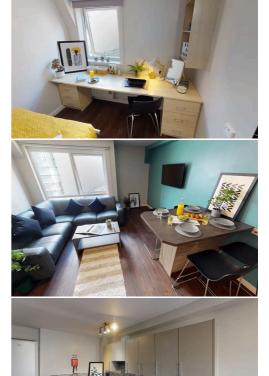

## ACCOMMODATION TYPE:

Ensuite rooms - own bathroom,shared kitchen and shared communal living area. Rooms will be in flats of 4 to 6 Kaplan students, mixed nationalities and mixed genders.

## BEDROOM:

Small double bed, wardrobe, desk, chair, mirror, lamp, storage and ensuite bathroom with shower, toilet and sink. All bedding is provided and included in the price. Towels and hairdryers are not provided.

## KITCHEN:

Oven / hob / microwave, fridge, freezer and all crockery and utensils provided

FACILITIES: Onsite Laundry

EXTRA COST OF FACILITIES: