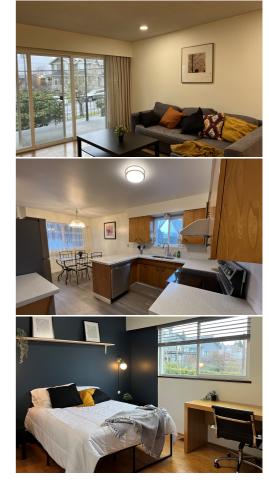

The residence features single bedrooms with shared and private bathrooms. The residence has two kitchens and living/dining areas and you will have full access to the garden as well. Wi-Fi, laundry facilities and all utilities are included free of charge.

#### BEDROOM:

Wardrobe/ closet, desk, lamp, chair

#### KITCHEN

Shared with house - pots & pans, cooking utensils, cutlery & crockery, microwave, oven, stovetop, toaster, coffee maker, kettle, blender, fridge, dishwasher, washing machine, tumble dryer, iron and ironing board