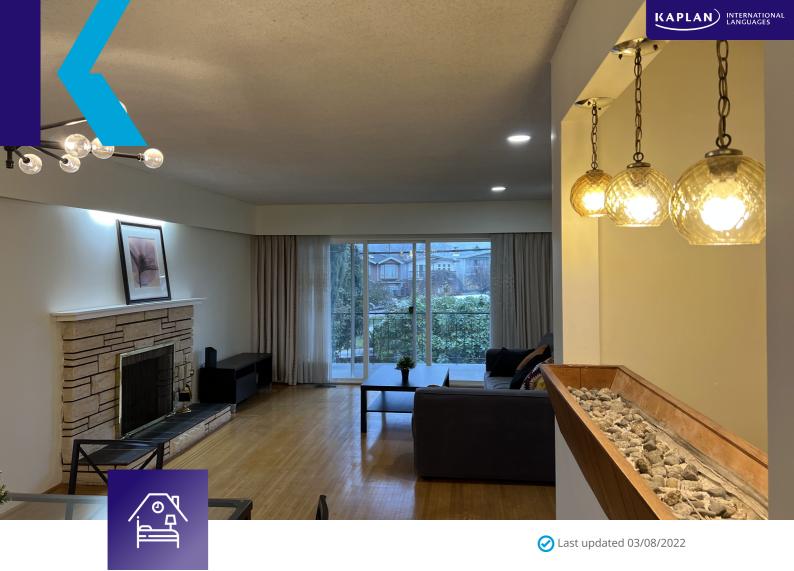

The residence features single bedrooms with shared and private bathrooms. The residence has two kitchens and living/dining areas and you will have full access to the garden as well. Wi-Fi, laundry facilities and all utilities are included free of charge.

# ACCOMMODATION TYPE:

Multi-bedroom house, (house is mixed gender but bedrooms are not), shared and mixed male and female bathroom(s) in the house, shared kitchen, lounge/common area and dining area.