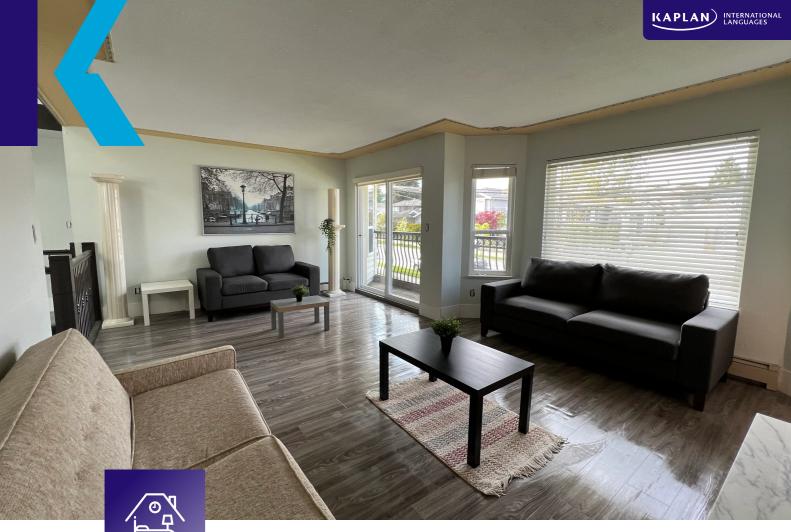

The residence features single bedrooms with shared bathrooms. The kitchen, living/dining areas and garden are accessible to all students as well. Wi-Fi, laundry facilities and all utilities are included free of charge.

#### ACCOMMODATION TYPE:

Multi-bedroom house, (house is mixed gender but bedrooms are not), shared and mixed male and female bathroom(s) in the house, shared kitchen, lounge/common area and dining area.