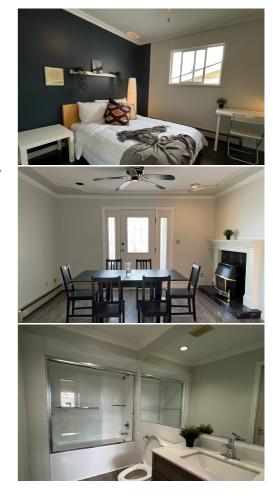

#### ACCOMMODATION TYPE:

Multi-bedroom house, (house is mixed gender but bedrooms are not), shared and mixed male and female bathroom(s) in the house, shared kitchen, lounge/common area and dining area.

#### BEDROOM:

Wardrobe/ closet, desk, lamp, chair

#### KITCHEN

Shared with house - pots & pans, cooking utensils, cutlery & crockery, microwave, oven, stovetop, toaster, coffee maker, kettle, blender, fridge, dishwasher, washing machine, tumble dryer, iron and ironing board