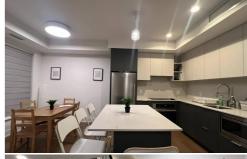

# DOWNTOWN APARTMENTS -NICHOLAS

The Nicholas townhouse is a multi-bedroom home conveniently located in downtown Toronto near shops, restaurants and cafes, just 20 minutes from Kaplan Toronto. This townhouse features private bedrooms with shared bathrooms, kitchen and living/dining area as well as a rooftop patio. Each bedroom is equipped with a bed, desk, dresser and plenty of storate. Wi-Fi, laundry facilities and all utilities are included free of charge. Available year-round.

#### KITCHEN:

Shared with house - pots & pans, cooking utensils, cutlery & crockery, microwave, oven, stovetop, fridge, washing machine, tumble dryer