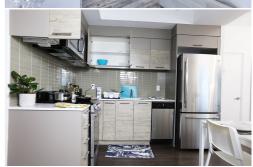

Residents share a full-equipped shared kitchen and can access an on-site gym, infinity pool and lounge area. Each room has large windows with views of bustling Downtown Toronto below.

Address: 1100 King St W, Liberty Village, Toronto, M6K 0C6

Single

KITCHEN:

Fully-equipped shared kitchen: stove, microwave, dish-washer, utensils

FACILITIES:

Gym, infinity pool & lounge area

EXTRA COST OF FACILITIES:

N/A

FAMOUS LANDMARKS NEARBY: