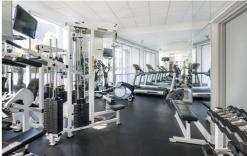

Residents share a full-equipped shared kitchen and can access an on-site gym, infinity pool and lounge area. Each room has large windows with views of bustling Downtown Toronto below.

Address: 1100 King St W, Liberty Village, Toronto, M6K 0C6

Single

KITCHEN:

Fully-equipped shared kitchen: stove, microwave, dish-washer, utensils

FACILITIES:

Gym, infinity pool & lounge area

EXTRA COST OF FACILITIES:

N/A

FAMOUS LANDMARKS NEARBY: