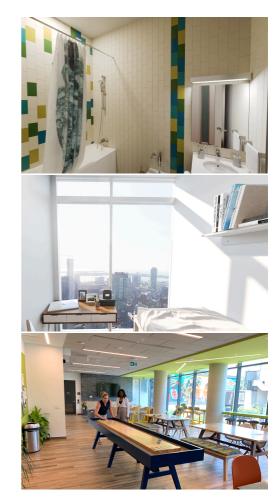

You'll also find a gym, games area, study rooms, shared lounges with TVs, yoga studio and laundry room. Linen is provided and common areas are cleaned bi-weekly. Your school is a 20 minute walk or 10 minute bus ride away.

#### BEDROOM:

Twin Bed, Desk, Closet, Storage Area Under Bed

#### EACH ITIES

Gym, Games Area, Study Rooms, Lounges with TVs, Yoga Studio, Volunteer Program, Laundry room