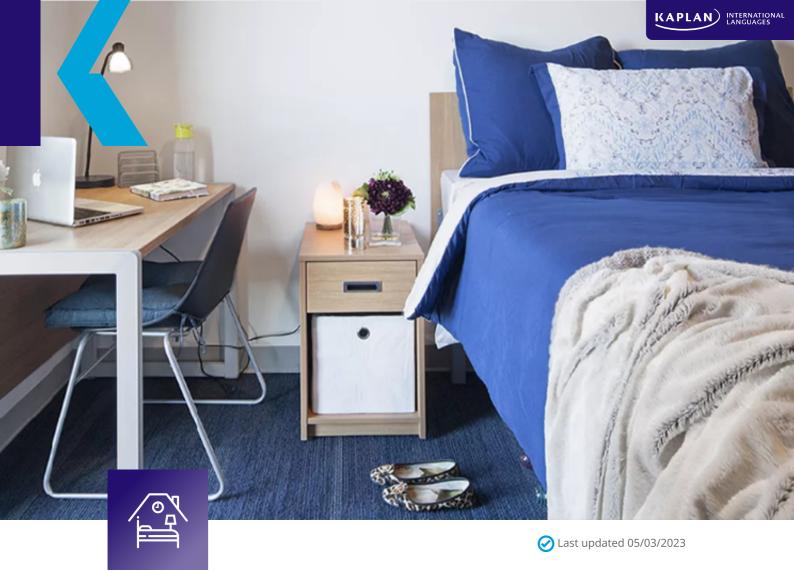

#### ACCOMMODATION TYPE:

Single rooms with shared bathroom, breakfast included. Student residence with shared community living, study, dining, recreation areas. Students will have the opportunity to live/speak with native English speakers when not in school.

#### BEDROOM:

Full-sized bed, wardrobe, desk, lamp, chair

#### KITCHEN:

Daily breakfast included, as well as fully-equipped communal kitchen