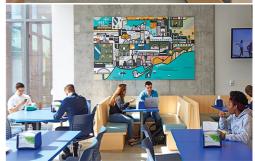

#### KITCHEN:

Daily breakfast included, as well as fully-equipped communal kitchen

#### FACILITIES:

Fitness center, yoga and meditation studio, dance studio, games area, private and group study rooms, lounges with TVs, cinema room, laundry room