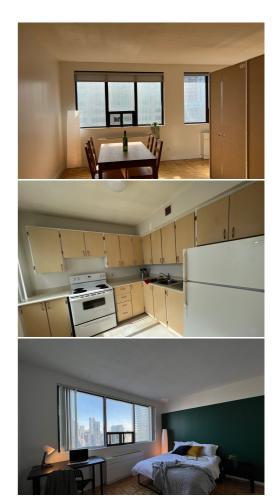

# DOWNTOWN APARTMENTS - BLOOR STREET

The Bloor apartments are conveniently located in Yorkville, where students will be indulged in Toronto's Mink Mile. This area features a wide variety of great stores that cater to all budgets, where stylish shopping meets creative cuisine. Students will enjoy great city views and spacious and renovated rooms with hardwood floors and climate control throughout. The property is conveniently located just steps away from public transportation. Each bedroom is equipped with a double bed, dresser, desk and abundant storage. Laundry is available on-site, and students are welcome to use common areas in addition to exploring all the local area has to offer.

### ACCOMMODATION TYPE:

Multi-bedroom apartments, (apartments are mixed gender but bedrooms are not), shared and mixed male and female bathroom(s) in the apartment, shower, bath, private kitchen, common living and dining area.

#### KITCHEN:

Stove, fridge, dishwasher, microwave, pots and pans, sitting area