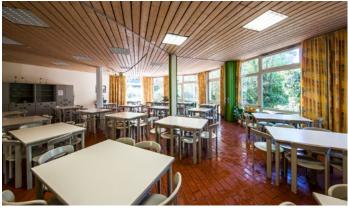

#### **Camp highlights**

 Great situation nestled in the forest 20 minutes from the city centre of Freiburg

\*Commonwealth of Independent States

- ✓ Accommodation, most classrooms and dining hall all under one roof
- ✓ Located within the Black Forest region
- ✓ Comfortable quadruple bedrooms with a private bathroom
- Close to large sports centre with plenty of indoor and outdoor activities
- ✓ Bright & spacious classrooms for interactive learning
- √ Free WiFi available in the foyer of the residence

#### **Facilities**

- Accommodation, 5 out of 9 classrooms & dining area are all under one roof
- ✓ Bright and comfortable quadruple bedrooms
- ✓ Desk, wardrobe, chair & lamp in rooms
- ✓ Private bathroom in each bedroom
- ✓ Generous indoor and outdoor games areas
- ✓ Several vending machines onsite
- ✓ Bedsheets provided
- ✓ Free WiFi in the entrance of the residence
- ✓ Four classrooms are located outside the residence a taxi service will transport the students