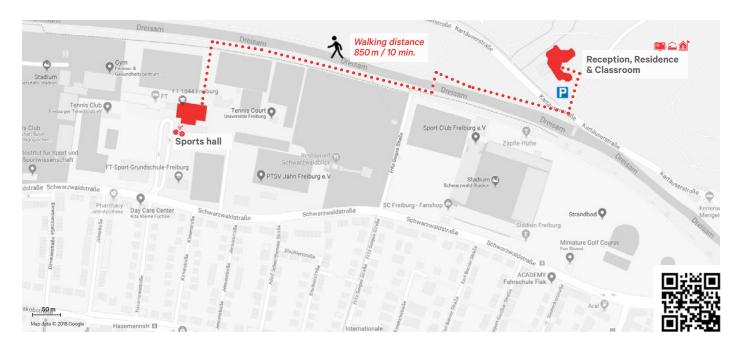

#### **Addresses**

**Reception & residence** DJH Jugendherberge Kartäuserstraße 151, 79104 Freiburg im Breisgau

#### How to get there

| Car   | Click here to use Google maps                |
|-------|----------------------------------------------|
| Train | Closest station is "Freiburg (Breisgau) Hbf" |
| Tram  | Closest station is "Freiburg Laßbergstraße"  |