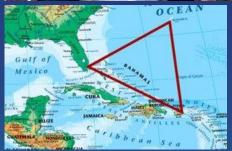

### TRUE OR FALSE?

It has never snowed in Miami.

Three James Bond movies were made in Miami.

Miami is one of the three vertices of the Bermuda Triangle.

20

#### TRUE OR FALSE?

It has never snowed in Miami.

False, it snowed in 1977

Three James Bond movies were made in Miami.

True: Goldfinger, Thunderball, Casino Royale

 Miami is one of the three vertices of the Bermuda Triangle.

True: Miami, San Juan, Bermuda

South Florida island city, connected by bridges to mainland Miami

South Beach – the southern end of Miami Beach