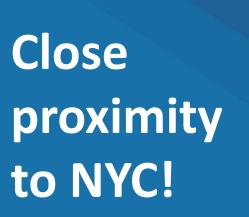

90 minutes by train for \$120 r/t 2 hours by bus for \$18 r/t

1 hour 45 minutes by train for \$120 r/t

3 hours by bus for \$30 r/t

# Close proximity to NJ beaches!

1 hour 15 minutes by train for \$20 r/t 90 minutes by bus for \$36 r/t