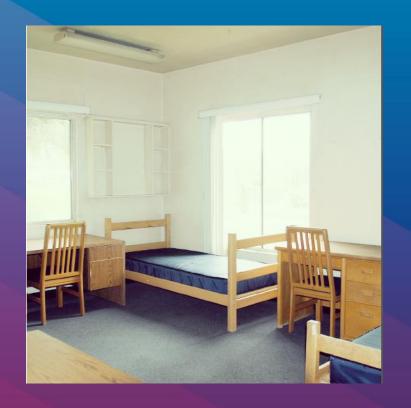

## STUDENT RESIDENCE

Los Angeles Whittier

#### Location

• Residences are on campus

| Amenities |                       |                                            |  |  |  |  |
|-----------|-----------------------|--------------------------------------------|--|--|--|--|
|           | On-site Accommodation |                                            |  |  |  |  |
| P         | 24-Hour Security      |                                            |  |  |  |  |
| $\oplus$  | Sports Facilities     | (availability subject<br>to date of study) |  |  |  |  |
|           | Laundry Facilities    | (Credit Card-Operated)                     |  |  |  |  |
|           | Student Lounge        |                                            |  |  |  |  |
| (ic       | WiFi                  |                                            |  |  |  |  |

#### Accommodation Type

Twin rooms with shared bathrooms

#### Accommodation Type

 Each room contains a bed, desk, chair, dresser, and closet for each student