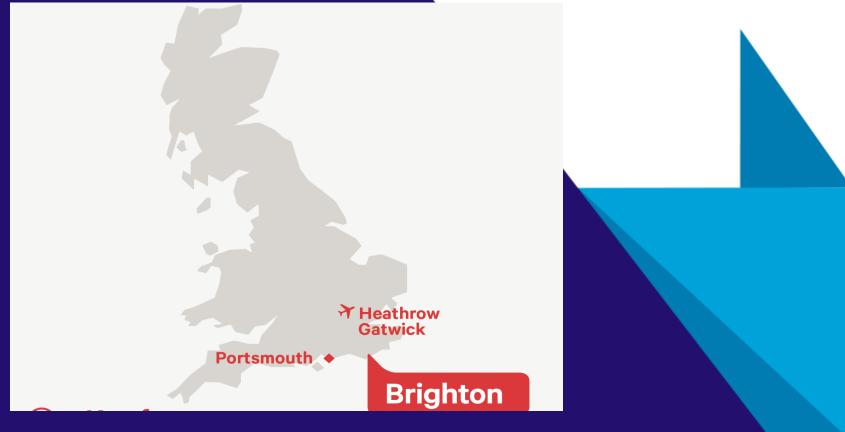

ENGLAND

Learn English

- **Brighton**, England  $\Leftrightarrow$  235,000 habitants
- □ Top 5: SP DE IT FR RU
- □ Capacity: 180 beds / week
- Students age: 10-17
- English lessons (S20 | I25 | 1-to-1)
- **Roedean School** | Single, Twin, Triple Rooms | Hallway Bathroom
- Located South of England; summer resort
- □ 1 hour from LGW; 1.5 hours from LHR
- 2 x half-day & 1 x full-day excursions
- □ 4 x half-day activities & 7 x evening activities
- Optional PREMIUM+: Creative Arts | Football Plus | Watersports Plus