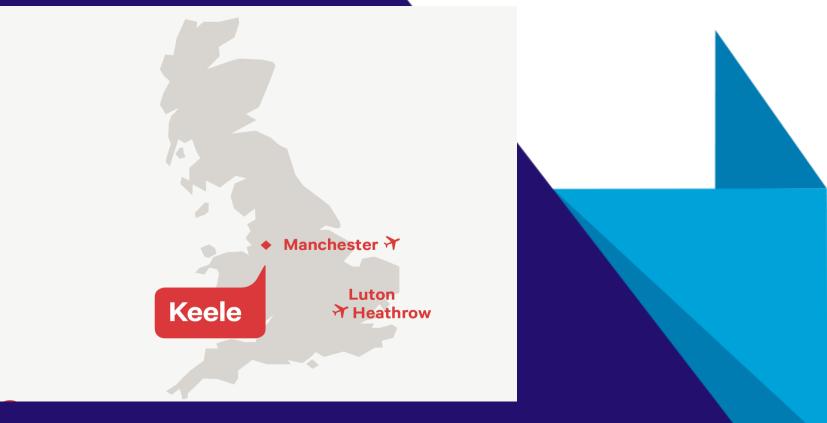

INTERNATIONAL LANGUAGES

- □ <u>Keele</u>, England ⇔ 4,500 habitants
- □ Top 5: IT SP FR UAE COL
- □ Capacity: 60-120 beds / week
- □ Students age: 10-17
- English lessons (S20 | I25 | 1-to-1)
- **Keele University** | Single Room | Ensuite Bathroom
- □ Largest university campus in the UK; top sports facilities
- □ 45 minutes from MAN; 60 minutes from LPL
- □ 2 x half-day & 1 x full-day excursions
- □ 4 x half-day activities & 7 x evening activities
- □ Optional PREMIUM+: Creative Arts | Football Plus | Golf