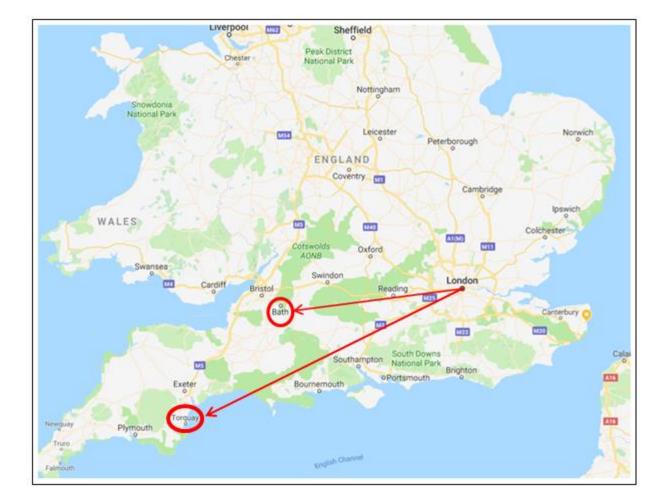

| FRIDAY, 14/08<br>-ở- Boat across the Bay to<br>Brixham                                   | SATURDAY, 15/08<br>Avail city of Plymouth<br>and National Aquarium<br>or Exeter |
|            | 5. Time with hosts | 🐍 Time with hosts                                                                 | BBQ Party! Games, prizes competitions, magician!                 | 🤨 Time with hosts                                                          | C. The Foundry Disco Party<br>or Movie club                                    | C Time with hosts                                                                        | C. Time with hosts                                                              |

### TORQUAY ACTIVITIES PROGRAM

### **ABOUT BATH & TORQUAY**







### University of Bath









### Romans



### Millennials















### **ACCOMMODATION & WELFARE**



Homestay accommodation



### **Supervision ratios**

# 1:15

### Curfews





### 14 - 17 YEARS OLD – 10.30pm Students aged 14 or 15 must be in pairs or groups.



Under-18s are not permitted to go on overnight trips unless it is organised by Kaplan.



### Travel to and from school

- Most hosts in both Torquay and Bath are within a 25-minute walk of the school.
- Comprehensive bus networks operate in both locations.
- Students travel to and from school in pairs or small groups.
- Remote supervision.
- We know where students are at all times. Any students who do not arrive at school or at their homestay by the expected time are chased up through coordinated communication be