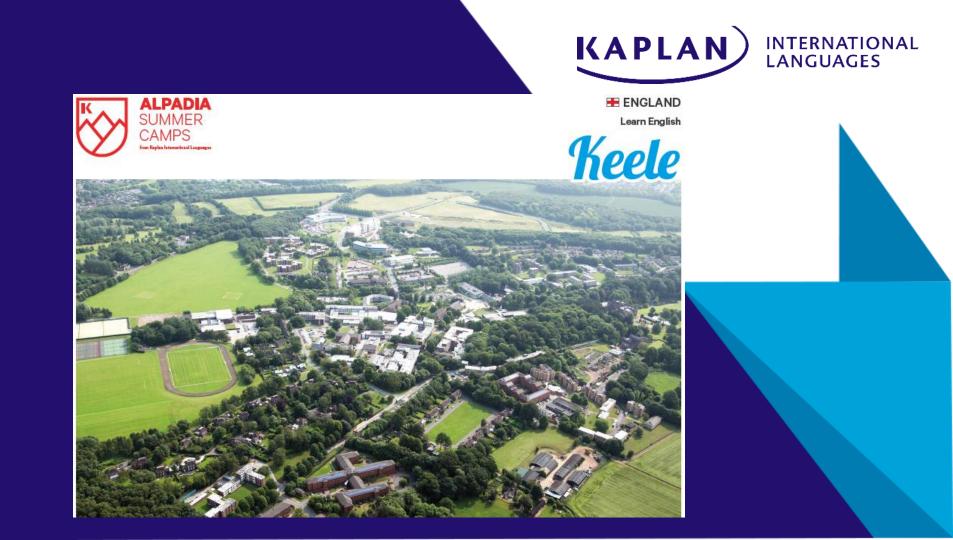

INTERNATIONAL LANGUAGES

- □ <u>Keele</u>, England ⇔ 4,500 habitants
- □ Top 5: IT SP FR UAE COL
- □ Capacity: 60-120 beds / week
- □ Students age: 10-17
- English lessons (S20 | I25 | 1-to-1)
- **Keele University** | Single Room | Ensuite Bathroom
- □ Largest university campus in the UK; top sports facilities
- □ 45 minutes from MAN; 60 minutes from LPL
- □ 2 x half-day & 1 x full-day excursions
- □ 4 x half-day activities & 7 x evening activities
- □ Optional PREMIUM+: Creative Arts | Football Plus | Golf