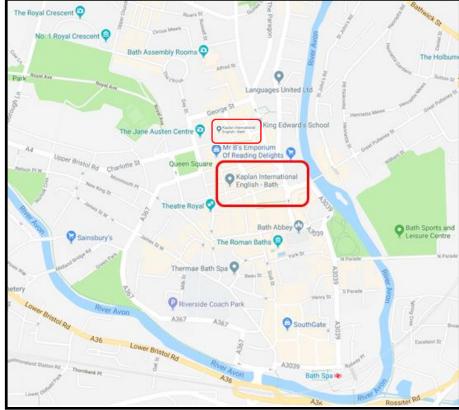

### Travel to and from school

- Most hosts in both Torquay and Bath are within a 25-minute walk of the school.
- Comprehensive bus networks operate in both locations.
- Students travel to and from school in pairs or small groups.
- Remote supervision.
- We know where students are at all times. Any students who do not arrive at school or at their homestay by the expected time are chased up through coordinated communication between the school's emergency phone holder and the hosts.
- On Day One all students are taken to the school by their hosts.
- Activity staff include the bus station on the Day One walking tour and check all students know which bus to take and where they need to get off.
- After evening activities all under-14s are collected by their hosts or taken home by Kaplan staff in a taxi.
- Students aged 14+ make their own way home in pairs or small groups.