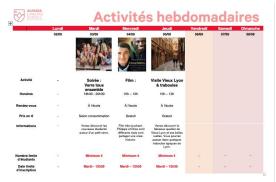

### **ACTIVITIES**

### Activities:

- Schedule every week
- Display on the board by the entrance of the school
- Several activities with a teacher
- French after school
- Meet new students
- Good to discover the city

## Types of activities:

• Visit of the city (Presqu'île, Vieux Lyon, Fourvière, Confluences etc.)

 Museum (Beaux Arts, Confluences, Cinema, etc.)

• Sport (Foot indoor, badmington, bike, etc.)

## Types of activities:

 Gastronomy (Dinner in a restaurant, wine tasting, crêpes at school etc.)

 Game( Bowling, lasertag, escape game, loup garou, etc.)

## Examples: