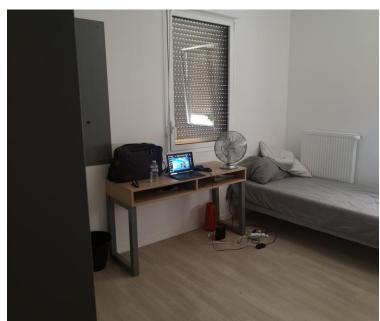

# Student residence: Guillotière

### Student residence: Guillotière

- Between 18 and 30 years old
- Male or female
- Secured residence
- Private bathroom and kitchen
- Fully equiped
- Wifi available
- Washing machine and dryer available
- Gym available for free
- 25 minutes from the school (transport)

## Student residence: Tempo

## Student residence: Tempo

- 18+
- Male or female
- Secured residence
- From 20m2
- Private bathroom and kitchen
- Fully equiped
- Wifi available
- Washing machine and dryer available
- 20-25 min from the school (transport or by walk)