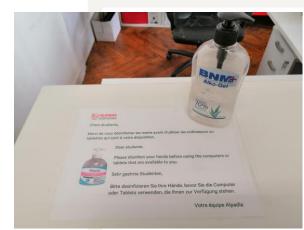

#### **COVID19** Measures:

- Mask mandatory in the school
- Temperature taken before classes
- Hand sanitizers available in school
- Windows opened at least once / hr.
- Disinfection of the tables after every class
- School cleaning every day