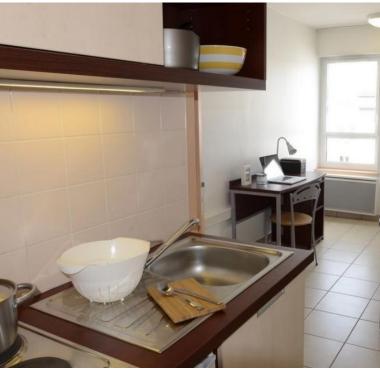

## Student residence: Tempo

- 18+
- Male or female
- Secured residence
- From 20m2
- Private bathroom and kitchen
- Fully equiped
- Wifi available
- Washing machine and dryer available
- 20-25 min from the school (transport or by walk)