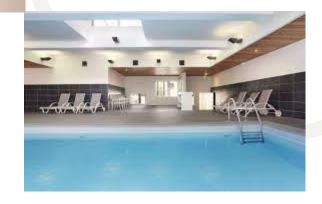

## Hôtel residence: Odalys \*\*\*

- Private bathroom and kitchen
- Fully equiped
- Wifi
- Washing machine and dryer available
- Inside swimming pool & gym
- Parking, breakfast are available upon request
- Always ask availability before booking
- City tax & extras to be paid onsite
- 20-25 min from the school (transport)