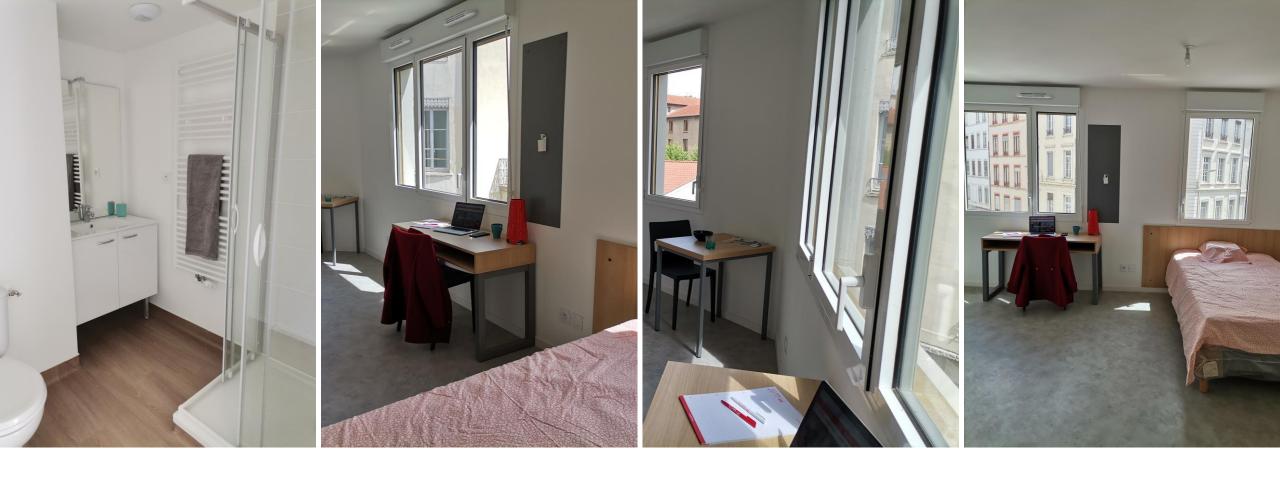

# Student residence: Guillotière

### Student residence: Guillotière

- Between 18 and 30 years old
- Male or female
- Secured residence
- Private bathroom and kitchen
- Fully equiped
- Wifi available
- Washing machine and dryer available
- Gym available for free
- 25 minutes from the school (transport)