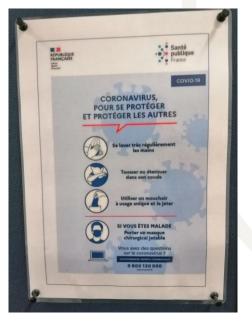

#### **COVID19** Measures:

- Mask mandatory in the school
- Temperature taken before classes
- Hand sanitizers available in school
- Windows opened at least once / hr.
- Disinfection of the tables after every class
- School cleaning every day