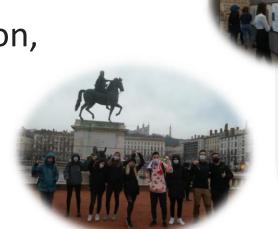

### **ACTIVITIES**

### Activities:

- Schedule every week
- Display on the board by the entrance of the school
- Several activities with a teacher
- French after school
- Meet new students
- Good to discover the city

## Types of activities:

• Visit of the city (Presqu'île, Vieux Lyon, Fourvière, Confluences etc.)

 Museum (Beaux Arts, Confluences, Cinema, etc.)

• Sport (Foot indoor, badmington, bike, etc.)

## Types of activities:

 Gastronomy (Dinner in a restaurant, wine tasting, crêpes at school etc.)

 Game( Bowling, lasertag, escape game, loup garou, etc.)

## Examples: