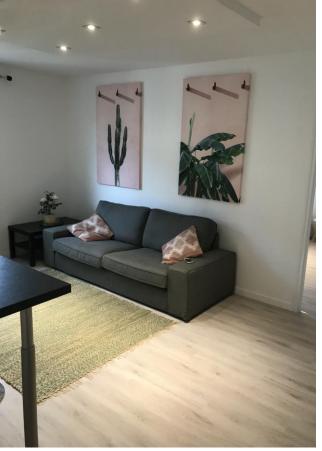

## Shared apartment TEMPO

- 18+
- Male or female
- Brand new
- 4 rooms (3 single & 1 double), 1 bathroom (shower) with separeted toilets
- Big terrace
- Wifi available
- Close to many transports (tram, bus)
- 20-25 min from the school (transport or by walk)

## Shared apartment Villeurbanne

- 18 +
- Male or female
- Brand new
- 4 rooms (3 double & 1 ensuite), 2 shared bathrooms (1 with separeted toilets)
- In ensuite room: private shower, private washing machine, double bed
- Wifi available
- Close to many transports (tram, bus)
- 20-25 min from the school (transport)