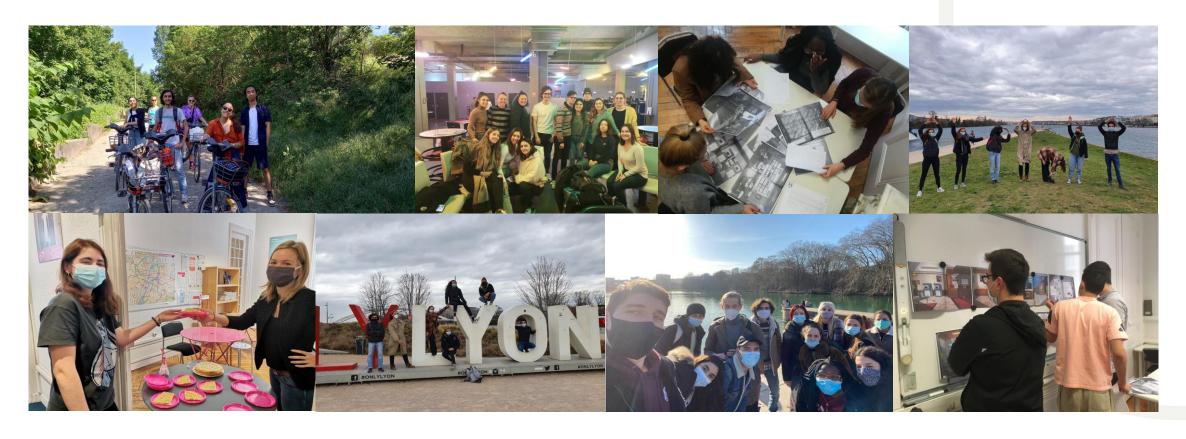

### **ACTIVITIES**

### Activities:

- Schedule every week
- Display on the board by the entrance of the school
- Several activities with a teacher
- French after school
- Meet new students
- Good to discover the city

## Types of activities:

• Visit of the city (Presqu'île, Vieux Lyon, Fourvière, Confluences etc.)

 Museum (Beaux Arts, Confluences, Cinema, etc.)

• Sport (Foot indoor, badmington, bike, etc.)

## Types of activities:

 Gastronomy (Dinner in a restaurant, wine tasting, crêpes at school etc.)

 Game( Bowling, lasertag, escape game, loup garou, etc.)

## Examples: