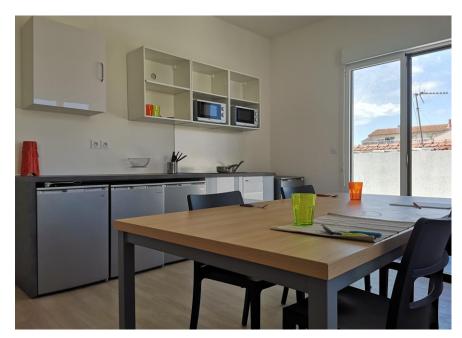

## Shared apartment TEMPO

- 18+
- Male or female
- Brand new
- 4 rooms (3 single & 1 double), 1 bathroom (shower) with separeted toilets
- Big terrace
- Wifi available
- Close to many transports (tram, bus)
- 20-25 min from the school (transport or by walk)

## Shared apartment Villeurbanne

- 18 +
- Male or female
- Brand new
- 4 rooms (3 double & 1 ensuite), 2 shared bathrooms (1 with separeted toilets)
- In ensuite room: private shower, private washing machine, double bed
- Wifi available
- Close to many transports (tram, bus)
- 20-25 min from the school (transport)

# Student residence: Guillotière

### Student residence: Guillotière

- Between 18 and 30 years old
- Male or female
- Secured residence
- Private bathroom and kitchen
- Fully equiped
- Wifi available
- Washing machine and dryer available
- Gym available for free
- 25 minutes from the school (transport)

## Student residence: Tempo

## Student residence: Tempo

- 18+
- Male or female
- Secured residence
- From 20m2
- Private bathroom and kitchen
- Fully equiped
- Wifi available
- Washing machine and dryer available
- 20-25 min from the school (transport or by walk)