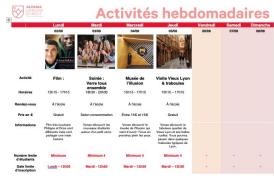

### **ACTIVITIES**

### Activities:

- Schedule every week
- Display on the board by the entrance of the school
- Several activities with a teacher
- French after school
- Meet new students
- Good to discover the city

## Types of activities:

• Visit of the city (Presqu'île, Vieux Lyon, Fourvière, Confluences etc.)

 Museum (Beaux Arts, Confluences, Cinema, etc.)

• Sport (Foot indoor, badmington, bike, etc.)

## Types of activities:

 Gastronomy (Dinner in a restaurant, wine tasting, crêpes at school etc.)

 Game( Bowling, lasertag, escape game, loup garou, etc.)

## Examples: