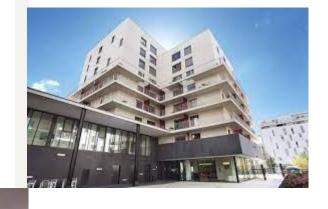

# Student residence: Guillotière

### Student residence: Guillotière

- Between 18 and 30 years old
- Male or female
- Secured residence
- Private bathroom and kitchen
- Fully equiped
- Wifi available
- Washing machine and dryer available
- Gym available for free
- 25 minutes from the school (transport)