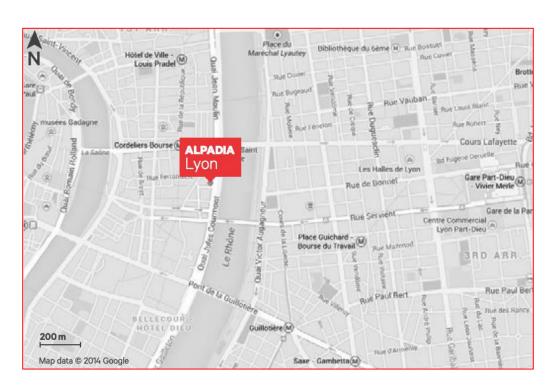

## Alpadia Lyon – Key school facts

- Located on the Presqu'île
- Close to public transportation
- Bright classrooms with modern facilities
- Typical lyonnaise architecture
- Boutique school
- Familiar and friendly atmosphere