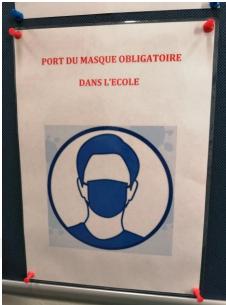

#### **COVID19** Measures:

- Mask mandatory in the school
- Temperature taken before classes
- Hand sanitizers available in school
- Windows opened at least once / hr.
- Disinfection of the tables after every class
- School cleaning every day