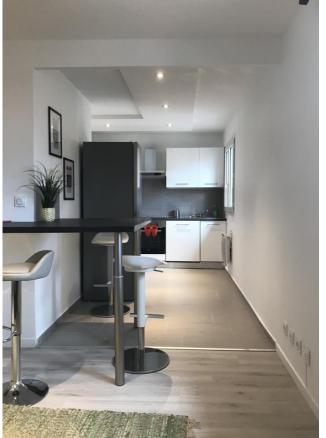

## Shared apartment TEMPO

- 18+
- Male or female
- Brand new
- 4 rooms (3 single & 1 double), 1 bathroom (shower) with separeted toilets
- Big terrace
- Wifi available
- Close to many transports (tram, bus)
- 20-25 min from the school (transport or by walk)

## Shared apartment Villeurbanne

- 18 +
- Male or female
- Brand new
- 4 rooms (3 double & 1 ensuite), 2 shared bathrooms (1 with separeted toilets)
- In ensuite room: private shower, private washing machine, double bed
- Wifi available
- Close to many transports (tram, bus)
- 20-25 min from the school (transport)