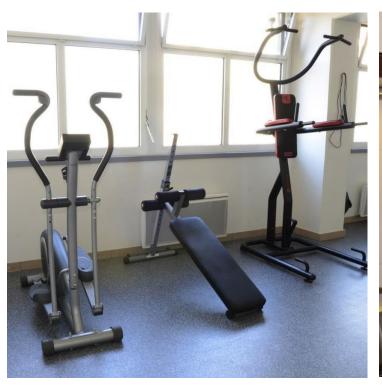

### Student residence: Guillotière

- Between 18 and 30 years old
- Male or female
- Secured residence
- Private bathroom and kitchen
- Fully equiped
- Wifi available
- Washing machine and dryer available
- Gym available for free
- 25 minutes from the school (transport)