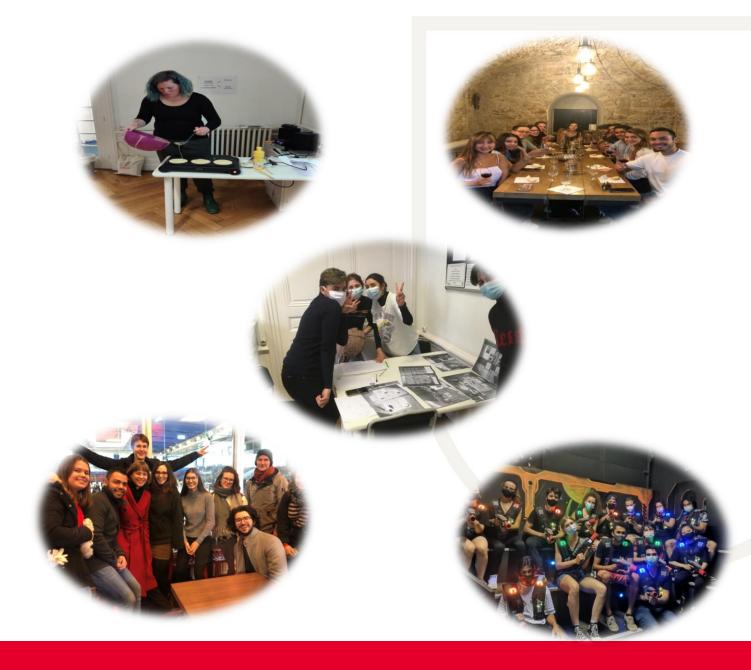

### **ACTIVITIES**

### Activities:

- Schedule every week
- Display on the board by the entrance of the school
- Several activities with a teacher
- French after school
- Meet new students
- Good to discover the city

## Types of activities:

• Visit of the city (Presqu'île, Vieux Lyon, Fourvière, Confluences etc.)

 Museum (Beaux Arts, Confluences, Cinema, etc.)

• Sport (Foot indoor, badmington, bike, etc.)

## Types of activities:

 Gastronomy (Dinner in a restaurant, wine tasting, crêpes at school etc.)

 Game( Bowling, lasertag, escape game, loup garou, etc.)

## Examples: