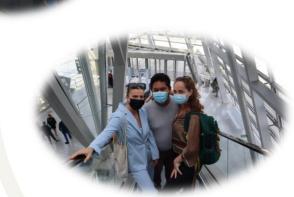

### **ACTIVITIES**

### Activities:

- Schedule every week
- Display on the board by the entrance of the school
- Several activities with a teacher
- French after school
- Meet new students
- Good to discover the city

## Types of activities:

• Visit of the city (Presqu'île, Vieux Lyon, Fourvière, Confluences etc.)

 Museum (Beaux Arts, Confluences, Cinema, etc.)

• Sport (Foot indoor, badmington, bike, etc.)

## Types of activities:

 Gastronomy (Dinner in a restaurant, wine tasting, crêpes at school etc.)

 Game( Bowling, lasertag, escape game, loup garou, etc.)

## Examples: