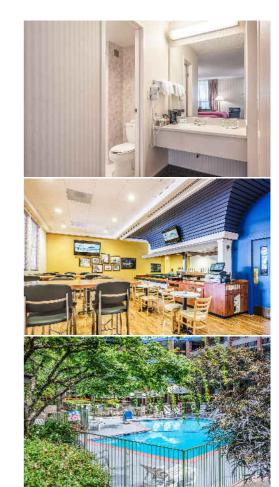

The hotel has WiFi, luggage storage, a fitness center, pool and on-site laundry facilities. There is a bar/lounge area and continental breakfast is available.

Address: 310 SW Lincoln St, Portland, OR 97201 Website: https://www.uplacehotel.com/

#### SERVICES AVAILABLE

Daily hot breakfast provided (free); Laundry (extra charge); WIFI; Free local phone calls; Microwave, mini fridge, coffee maker, and TV in every room; Housekeeping (3 times per week); Office Center services;

#### FACILITIES:

On-site washer and dryer (extra charge); 24 hour Fitness Center; Office Center services; On-site Car Rental Facility; Outdoor Seasonal Pool; Concierge services