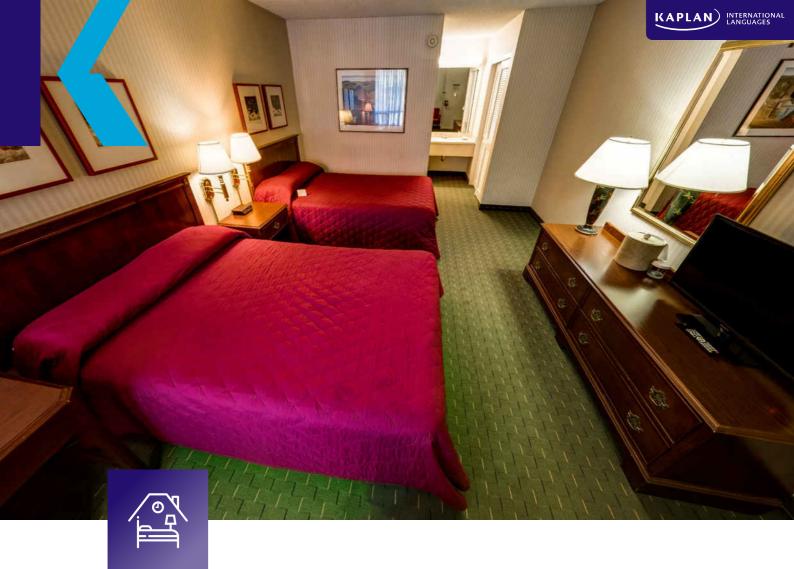

# **UNIVERSITY PLACE HOTEL**

University Place Hotel is located in the Downtown district of Portland, close to the Portland Art Museum and East Morrison Street train station. Set in an urban-style building, the venue compromises 235 rooms. All rooms have an en-suite bathroom, TV, work desk, heating, coffee/tea maker and linen/towels provided.

#### ACCOMMODATION TYPE:

1 bedroom with double or king sized bed, single room(s), en-suite bathroom(s), shower, bath, hotel lounge/ common area, TV in the common area

#### BEDROOM:

King sized or Double beds; desk and chair; Closet and wardrobe