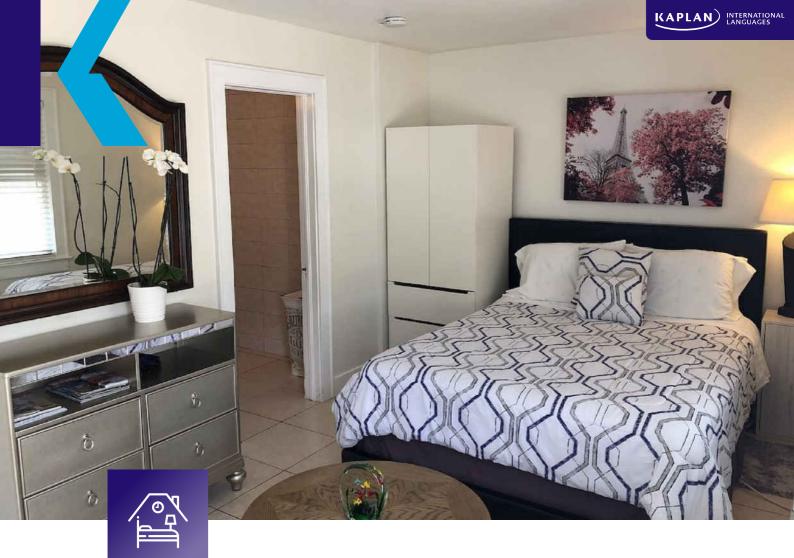

# **CORAL GABLES APARTMENTS**

The Coral Gables offers a range of twin and single apartments with a TV, WiFi, en-suite bathroom, linen and towels, free parking and cleaning service for a fee. Bedrooms are furnished with a wardrobe, study desk, lamp, chair, hairdryer, iron and air conditioning/heating.

#### ACCOMMODATION TYPE:

Studios: single and twin beds, en-suite bathroom(s), shower, bath, TV in the bedroom.

#### BEDROOM:

WiFi, TV, iron, AC/ heater, hair dryer, wardrobe/ closet, desk, lamp, chair