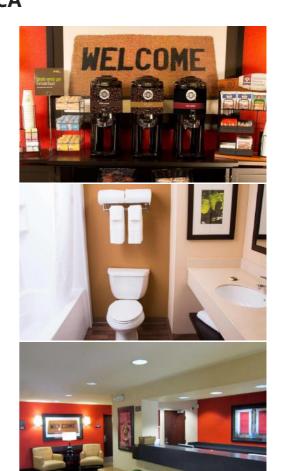

#### SERVICES AVAILABLE:

Continental breakfast, free Wi-Fi, TV, Linen and towels, Kitchen utensils, weekly cleaning, toiletaries, free parking, coin laundry

#### KITCHEN:

In-room kitchen, refrigerator, coffee maker, microwave

# ROOM CLEANING:

Weekly

#### LINEN CHANGING:

Weekly or as needed with request