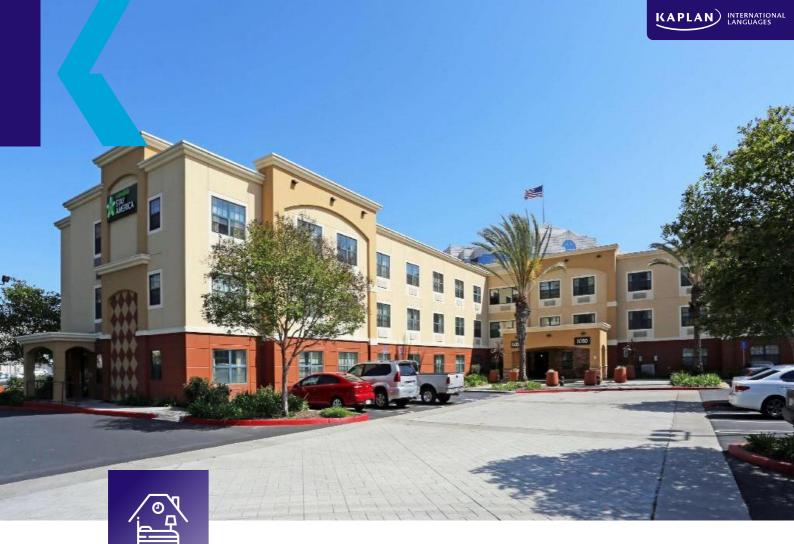

# HUNTINGTON BEACH EXTENDED STAY AMERICA

Extended Stay America hotel offers studio suites, an in-room kitchen, refrigerator, coffee maker and microwave. All rooms have linen and towels, kitchen utensils and toiletries. Lined is changed once a week or as needed, with request.

The residence has coin-operated laundry facilities, an elevator and an exercise room. Your Kaplan school is 18 minutes' away by bike or 28 minutes' by bus.

Address: 5050 Skylab West Circle, Huntington Beach, CA 92647