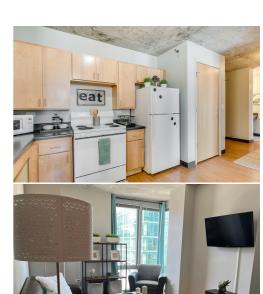

# THE FLATS STUDENT RESIDENCE

The Flats offers both studio apartments with ensuite kitchen and bathroom as well as shared apartments with single and twin rooms. Single and twin apartments feature bathroom, kitchen and living room shared with flatmates. The residence has on-site management and maintenance and hosts community events.

Facilities include a fully equipped kitchen with electric oven/range, microwave and refrigerator, an energy efficient heating and cooling system and individually locking bedroom doors. The building benefits from a gym, lounge space, library, laundry facilities, computer center, vending machines and WiFi.

#### KITCHEN:

Pots & pans, utensils, cutlery & crockery, microwave, oven, stovetop, fridge, freezer