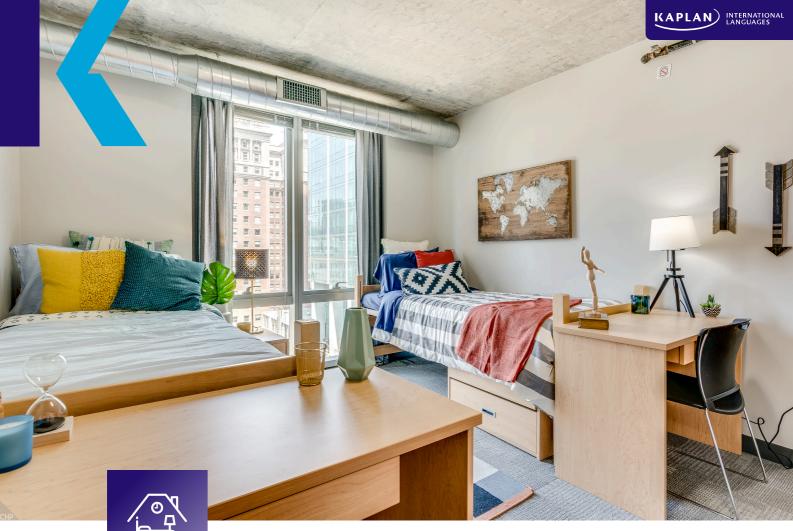

# THE FLATS STUDENT RESIDENCE

The Flats offers both studio apartments with ensuite kitchen and bathroom as well as shared apartments with single and twin rooms. Single and twin apartments feature bathroom, kitchen and living room shared with flatmates. The residence has on-site management and maintenance and hosts community events.

## ACCOMMODATION TYPE:

Studio apartments: private ensuite bathroom and kitchen. Single and twin rooms in mixed gender apartments: kitchen, living/dining area and bathroom shared with other Kaplan students.

#### BEDROOM:

Wardrobe/closet, desk, chair