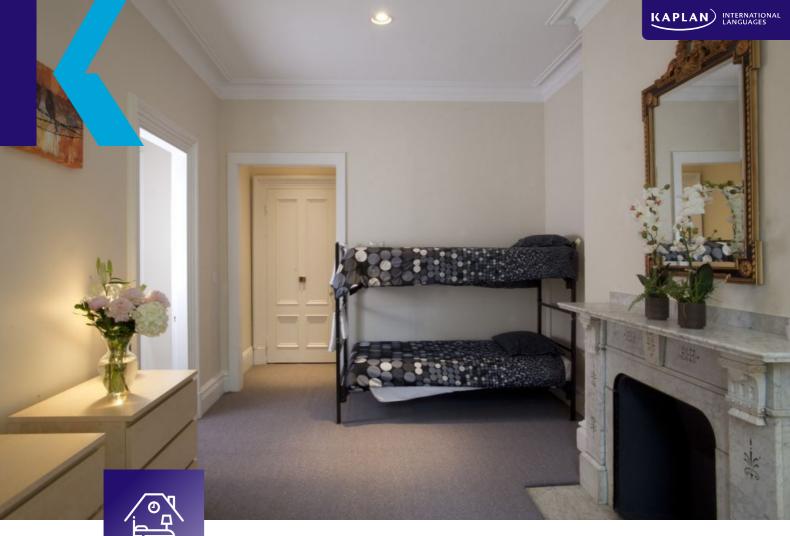

# INTERNATIONAL GUESTHOUSE

Nestled between quaint shops, cafes and some of Boston's most celebrated attractions, International Guest House provides students with ample access to a wide variety of activities. All rooms have private bathrooms, and two buffet-style meals per day are included in the price of your stay. There are also laundry facilities available in the basement.

The International Guest House offers twin rooms with beds, linens, dressers, desks, air conditioners and free Internet access. It takes approximately 30 minutes by public transportation to get to KI Boston Harvard Square.

#### ACCOMMODATION TYPE:

Twin room(s), en-suite bathroom, lounge/ common area, TV in the common area

#### BEDROOM:

Mini fridge, wardrobe / closet, desk, lamp, chair