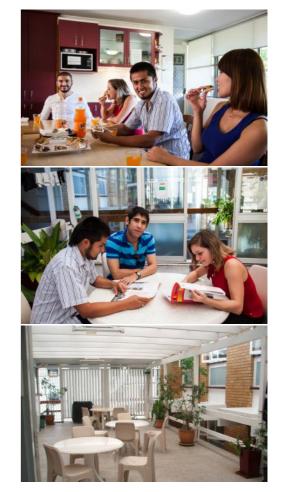

#### ACCOMMODATION TYPE:

Single room(s), shared bathroom(s), shared kitchen, communal lounge/ common area, TV in the common area

SERVICES AVAILABLE: Wi-Fi (extra charge), linen and towels

#### KITCHEN:

Tea/coffee facilities, toaster, fridge. No cooking facilities as a continental breakfast and evening meal are provided.

#### FACILITIES:

Coin-operated laundry facilities, BBQ area